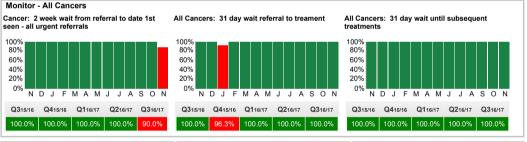

# 16/17/187 Corporate Report

Jonathan Stephens presented the Corporate Report for Month 7.