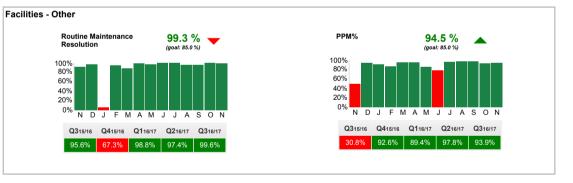

# **Corporate Report**

The HR KPI's in the November Corporate Report are:

- 5.7% sickness, which is 0.1% up from last month
- Corporate Induction compliance has dropped to 74.1%
- PDR rates are static at 73%
- Mandatory training is 75.3%