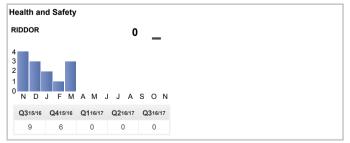

# 2. SIRI performance data:

|              |         |     |     |     | SIRI ( | General) |     |     |      |     |     |     |     |     |
|--------------|---------|-----|-----|-----|--------|----------|-----|-----|------|-----|-----|-----|-----|-----|
| <u> </u>     | 2015/16 |     |     |     |        |          |     |     | 2016 | /17 |     |     |     |     |
| Month        | Oct     | Nov | Dec | Jan | Feb    | Mar      | Apr | May | Jun  | Jul | Aug | Sep | Oct | Nov |
| New          | 2       | 2   | 1   | 1   | 3      | 1        | 2   | 1   | 2    | 0   | 1   | 1   | 2   | 2   |
| Open         | 3       | 3   | 3   | 5   | 6      | 7        | 6   | 3   | 2    | 4   | 2   | 3   | 3   | 2   |
| Closed       | 1       | 0   | 2   | 1   | 0      | 2        | 2   | 5   | 2    | 0   | 2   | 0   | 1   | 3   |
|              |         |     |     |     |        |          |     |     |      |     |     |     |     |     |
| Month        | Oct     | Nov | Dec | Jan | Feb    | Mar      | Apr | May | Jun  | Jul | Aug | Sep | Oct | Nov |
| New          | 0       | 0   | 0   | 1   | 2      | 0        | 0   | 0   | 1    | 0   | 1   | 1   | 2   | 0   |
| Open         | 0       | 0   | 0   | 0   | 0      | 0        | 0   | 0   | 0    | 0   | 0   | 0   | 0   | 0   |
| Closed       | 0       | 0   | 0   | 0   | 0      | 0        | 0   | 0   | 0    | 0   | 0   | 0   | 0   | 0   |
| Total closed | 0       | 0   | 0   | 0   | 0      | 0        | 0   | 0   | 0    | 0   | 0   | 0   | 0   | 0   |