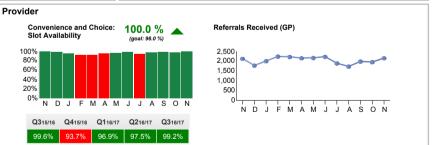

to be reduced.



16/17 5.4% 5.6% 5.6% 4.5% 3.7% 3.1% 2.7% 2.3%

YTD Apr May Jun Jul Aug Sep Oct Nov Dec Jan Feb Mar

15/16 3.2% 3.2% 2.9% 4.7% 5.6% 6.2% 6.5% 6.4% 6.4% 6.4% 6.3% 6.3%

# Summary

Incomplete pathway & diagnostic standard achieved despite decontamination challenges. 1 x 2 week wait cancer breach reported for November so standard failed due to low volumes. Bed occupancy increasing in line with elective activity and has increased against the same period last year. GP referrals into the hospital have increased again and Choose & Book availability has matched this as capacity becomes available. No patients have been waiting greater than 52 weeks in line with national guidance. Admissions & discharges increased from previous month. Daycase rates increasing as per plan.











# **Emergency Department**

Alder Hey Children's NHS NHS Foundation Trust

Nov 2016

### Summary

The Trust achieved 92% of patients seen in less than 4 hours which falls below the target of 95% target. Attendances were around predicted levels and admissions were slightly above predictor.

The Trust failed to achieve the 60 minute time to treat target but performed better than October with a median wait of 72 minutes compared to 86 minutes.

Key risks to performance have been patient flow out of ED as the planned additional EDU and medical bed capacity could not be provided due to inadequate staffing.

GP provision via UC24 has continued to be below planned levels.









Alder Hey Emergency Department

# Productivity & Efficiency

Alder Hey Children's NHS Foundation Trust

Nov 2016

#