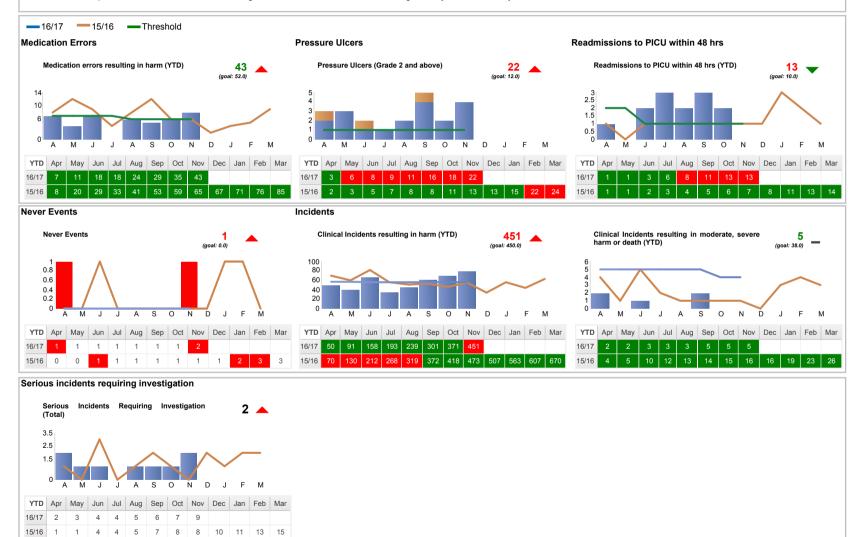

# 16/17/183 Serious Incidents Report

Hilda Gwilliams presented the Serious Incident report for October 2016. There had been two new SIRIs: the first incident related to 800 patients not receiving follow up outpatient appointments and the second incident was in relation to a resuscitation incident. Both investigations were in progress and would be completed within the 60 day compliance deadline.

#### Resolved:

The Board received the Serious Incident report for October 2016 noting: two new safeguarding incidents, three ongoing investigations and one incident closed since the last report.

Readmissions to PICU had doubled compared to last year. Hilda Gwilliams agreed to provide assurance on the reasons for this at the next meeting.

# BOARD OF DIRECTORS Tuesday 10th January 2017

| Report of:                                                       | Chief Nurse                                                                                                                                                                                                                                                          |  |  |  |
|------------------------------------------------------------------|----------------------------------------------------------------------------------------------------------------------------------------------------------------------------------------------------------------------------------------------------------------------|--|--|--|
| Paper Prepared by:                                               | Director of Nursing and Clinical Risk Advisor                                                                                                                                                                                                                        |  |  |  |
| Subject/Title:                                                   | Serious Incidents Requiring Investigation                                                                                                                                                                                                                            |  |  |  |
| Background Papers:                                               | n/a                                                                                                                                                                                                                                                                  |  |  |  |
| Purpose of Paper:                                                | This report summarises all the open serious incidents in the Trust and identifies new serious incidents arising in the last calendar month.                                                                                                                          |  |  |  |
| Action/Decision Required:                                        | For information regarding the notification and management of SIRI's.                                                                                                                                                                                                 |  |  |  |
| Link to:  ➤ Trust's Strategic  Direction  ➤ Strategic Objectives | <ul> <li>Patient Safety Aim – Patients will suffer no harm in our care.</li> <li>Patient Experience Aim – Patients will have the best possible experience</li> <li>Clinical Effectiveness – Patients will receive the most effective evidence based care.</li> </ul> |  |  |  |
| Resource Impact                                                  |                                                                                                                                                                                                                                                                      |  |  |  |

# 1. Background:

All Serious incidents requiring investigation (SIRI) are investigated using a national Root Cause Analysis (RCA) investigation methodology.

Incidents are categorised as a Serious Incident Requiring Investigation (SIRI) using the definitions in the Trust "Management of Incidents including the Management of Serious Critical Incidents Policy". All new, on-going and closed SIRI incidents are detailed in Appendix A of this report.

Safeguarding children cases reported through StEIS are included in this report. Since June 2014 NHS England have additionally requested that the Trust report all Sudden Unexpected Deaths in Infancy (SUDI) and Sudden Unexpected Deaths in Childhood (SUDC) Cases onto the StEIS Database.

SIRI incidents are closed and removed from the table of on-going SIRI incidents following internal approval of the final RCA investigation report, in addition, an external quality assurance process is completed via Liverpool CCG as lead commissioners. The SIRI incident is then transferred to the Trust SIRI Action log until all actions are completed. Progress with implementation/completion of the SIRI action plans are monitored by the Clinical Quality Assurance Committee (CQAC).

# 2. SIRI performance data:

|              |         |     |     |     | SIRI ( | General) |     |     |      |     |     |     |     |     |
|--------------|---------|-----|-----|-----|--------|----------|-----|-----|------|-----|-----|-----|-----|-----|
| <u> </u>     | 2015/16 |     |     |     |        |          |     |     | 2016 | /17 |     |     |     |     |
| Month        | Oct     | Nov | Dec | Jan | Feb    | Mar      | Apr | May | Jun  | Jul | Aug | Sep | Oct | Nov |
| New          | 2       | 2   | 1   | 1   | 3      | 1        | 2   | 1   | 2    | 0   | 1   | 1   | 2   | 2   |
| Open         | 3       | 3   | 3   | 5   | 6      | 7        | 6   | 3   | 2    | 4   | 2   | 3   | 3   | 2   |
| Closed       | 1       | 0   | 2   | 1   | 0      | 2        | 2   | 5   | 2    | 0   | 2   | 0   | 1   | 3   |
|              |         |     |     |     |        |          |     |     |      |     |     |     |     |     |
| Month        | Oct     | Nov | Dec | Jan | Feb    | Mar      | Apr | May | Jun  | Jul | Aug | Sep | Oct | Nov |
| New          | 0       | 0   | 0   | 1   | 2      | 0        | 0   | 0   | 1    | 0   | 1   | 1   | 2   | 0   |
| Open         | 0       | 0   | 0   | 0   | 0      | 0        | 0   | 0   | 0    | 0   | 0   | 0   | 0   | 0   |
| Closed       | 0       | 0   | 0   | 0   | 0      | 0        | 0   | 0   | 0    | 0   | 0   | 0   | 0   | 0   |
| Total closed | 0       | 0   | 0   | 0   | 0      | 0        | 0   | 0   | 0    | 0   | 0   | 0   | 0   | 0   |

#### 3. Recommendations:

The Trust Board is asked to note new and closed incidents and progress in the management of open incidents.

|                                           |                                  | New SIRI | Incidents reported betw                                                   | veen the period 01                              | /11/2016 to 30/11/2016:                                                                          |                              |                                                            |
|-------------------------------------------|----------------------------------|----------|---------------------------------------------------------------------------|-------------------------------------------------|--------------------------------------------------------------------------------------------------|------------------------------|------------------------------------------------------------|
| Reference<br>Number                       | Date<br>investigation<br>started | CBU      | Incident Description                                                      | RCA Lead<br>Investigator                        | Progress                                                                                         | 60 working day<br>compliance | Duty of<br>Candour/<br>Being Open<br>policy<br>implemented |
| RCA 215<br>2016/17<br>StEIS<br>2016/29121 | 09/11/2016                       | Surgery  | Never Event –<br>Retained foreign<br>object post procedure<br>(K Wire).   | Rachael<br>Hanger, Theatre<br>Matron            | Information gathering completed, RCA panel meeting held, report in the process of being written. | Yes                          | Yes                                                        |
| RCA 216<br>2016/17<br>StEIS<br>2016/29666 | 16/11/2016                       | Medicine | Suboptimal care of a deteriorating patient, patient sadly died (Ward 3C). | Phil O'Connor,<br>Deputy Director<br>of Nursing | Information gathering completed, panel meeting held, report in the process of being written.     | Yes                          | Yes                                                        |