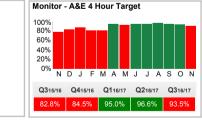

Due to the continued increase of ED activity it was unlikely ED targets would be met for month 8. Mags Barnaby agreed to update the Executive team at the meeting on Thursday on progress and actions to reduce the risk.