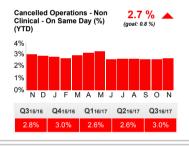

NHS Foundation Trust

Nov 2016

### Summary

Winter plan in play. Planned increased Daycase activity affecting list utilisation. Required to offset increased NEL activity. Decontamination issue has affected availability of scopes and subsequent increase in non-clinical canx ops notably with gastro. Bed utilisation improving. OP utilisation has increased with increased bookings to available slots and DNA rates have reduced which is likely due to cashing up of clinics so CBU's are currently validating. Overall activity against the same period last year has significantly increased.







# Theatres / Surgery Theatre Utilisation - % of Session Utilised \* (goal: 90.0 %) 100% 80% 60% 40% 20% N D J F M A M J J A S O N Q316/16 Q416/16 Q116/17 Q216/17 Q316/17

**76.6%** 81.2% 85.7% 85.9% 84.7%







# Outpatients Clinic Session Utilisation \* 85.6 % (goal: 90.0 %) 100% 80% 40% 20% N D J F M A M J J A S O N Q31s/16 Q41s/16 Q11s/17 Q21s/17 Q31s/17 71.7% 82.6% 84.8% 83.6% 85.9%







# Facilities Nov 2016

Alder Hey Children's NHS Foundation Trust

# Summary

Audit compliance is 100%. Very high risks areas have scored 97% which is slightly below the National Standard's target. High risk areas are 97% which is above the National Standard of 95%. Significant areas are 96% which is above the National Standard of 85%. There were no low risk areas due for audit this month and so I have recorded the score from the previous month as a score of 100% or 0% would have been misleading.







### Summary

Waiting times to initial assessment (Choice appointment) remain within 6 weeks however