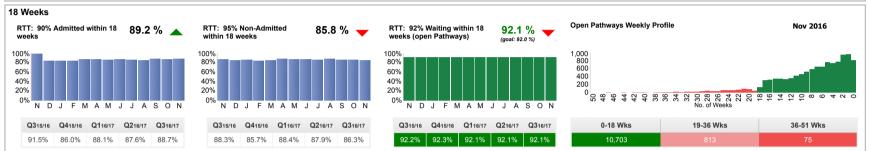

# 16/17/183 Serious Incidents Report

Hilda Gwilliams presented the Serious Incident report for October 2016. There had been two new SIRIs: the first incident related to 800 patients not receiving follow up outpatient appointments and the second incident was in relation to a resuscitation incident. Both investigations were in progress and would be completed within the 60 day compliance deadline.

#### Resolved:

The Board received the Serious Incident report for October 2016 noting: two new safeguarding incidents, three ongoing investigations and one incident closed since the last report.