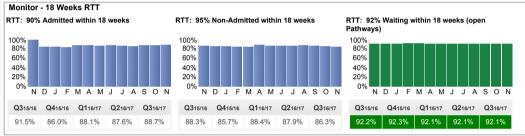

# 16/17/187 Corporate Report

Jonathan Stephens presented the Corporate Report for Month 7.

# **Operational Issues**

Activity for Month 7 had been lower than expected.

The DNA (Did Not Attend) rate had reduced from 12% to 9%. This was largely due to a text reminder process being put in place. It was expected a continued reduction of DNAs would continue going forward.

Due to the continued increase of ED activity it was unlikely ED targets would be met for month 8. Mags Barnaby agreed to update the Executive team at the meeting on Thursday on progress and actions to reduce the risk.