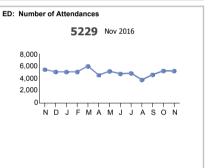

tional guidance. Admissions & discharges increased from previous month. Daycase rates increasing as per plan.











# **Emergency Department**

Alder Hey Children's NHS NHS Foundation Trust

Nov 2016

### Summary

The Trust achieved 92% of patients seen in less than 4 hours which falls below the target of 95% target. Attendances were around predicted levels and admissions were slightly above predictor.

The Trust failed to achieve the 60 minute time to treat target but performed better than October with a median wait of 72 minutes compared to 86 minutes.

Key risks to performance have been patient flow out of ED as the planned additional EDU and medical bed capacity could not be provided due to inadequate staffing.

GP provision via UC24 has continued to be below planned levels.









Alder Hey Emergency Department

# Productivity & Efficiency

Alder Hey Children's NHS Foundation Trust

Nov 2016

### Summary

Winter plan in play. Planned increased Daycase activity affecting list utilisation. Required to offset increased NEL activity. Decontamination issue has affected availability of scopes and subsequent increase in non-clinical canx ops notably with gastro. Bed utilisation improving. OP utilisation has increased with increased bookings to available slots and DNA rates have reduced which is likely due to cashing up of clinics so CBU's are currently validating. Overall activity against the same period last year has significantly increased.







# Theatres / Surgery Theatre Utilisation - % of Session Utilised \* (goal: 90.0 %) 100% 80% 60% 40% 20% N D J F M A M J J