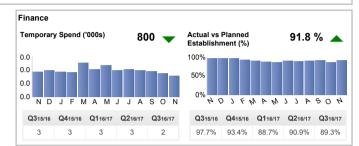

#### **Finance**

The Trust is forecasting to deliver the year end control total of £0.2m deficit. There is circa £2.1m unresolved financial risk to achieving this target but weekly meetings are ongoing with Clinical Business Units to agree and implement plans to mitigate this risk.

# **Operational Issues**

Activity for Month 7 had been lower than expected.

The DNA (Did Not Attend) rate had reduced from 12% to 9%. This was largely due to a text reminder process being put in place. It was expected a continued reduction of DNAs would continue going forward.

Due to the continued increase of ED activity it was unlikely ED targets would be met for month 8. Mags Barnaby agreed to update the Executive team at the meeting on Thursday on progress and actions to reduce the risk.