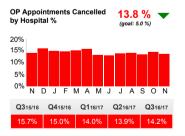

on issue has affected availability of scopes and subsequent increase in non-clinical canx ops notably with gastro. Bed utilisation improving. OP utilisation has increased with increased bookings to available slots and DNA rates have reduced which is likely due to cashing up of clinics so CBU's are currently validating. Overall activity against the same period last year has significantly increased.







# Theatres / Surgery Theatre Utilisation - % of Session Utilised \* (goal: 90.0 %) 100% 80% 60% 40% 20% N D J F M A M J J A S O N Q316/16 Q416/16 Q116/17 Q216/17 Q316/17

**76.6%** 81.2% 85.7% 85.9% 84.7%







# Outpatients Clinic Session Utilisation \* 85.6 % (goal: 90.0 %) 100% 80% 40% 20% N D J F M A M J J A S O N Q31s/16 Q41s/16 Q11s/17 Q21s/17 Q31s/17 71.7% 82.6% 84.8% 83.6% 85.9%







# Facilities Nov 2016

Alder Hey Children's NHS Foundation Trust

# Summary

Audit compliance is 100%. Very high risks areas have scored 97% which is slightly below the National Standard's target. High risk areas are 97% which is above the National Standard of 95%. Significant areas are 96% which is above the National Standard of 85%. There were no low risk areas due for audit this month and so I have recorded the score from the previous month as a score of 100% or 0% would have been misleading.







### Summary

Waiting times to initial assessment (Choice appointment) remain within 6 weeks however waiting times from assessment to treatment are increasing due to internal capacity issues. Some additional resilience funding has been made available to address this in Liverpool, curren