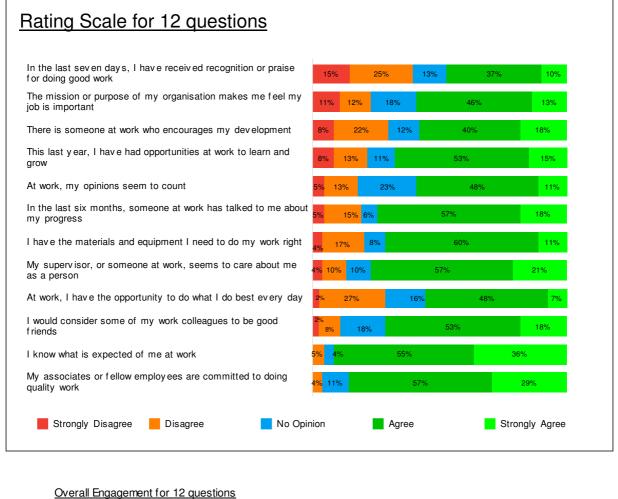

# **Summary of monthly Employee Temperature Check for: November**

The percentage of staff who were in Overall agreement with the 12 questions for November was 68%.

The area most in need of improvement was In the last seven days, I have received recognition or praise for doing good work. This question recorded an overall Disagreement score of 40%.