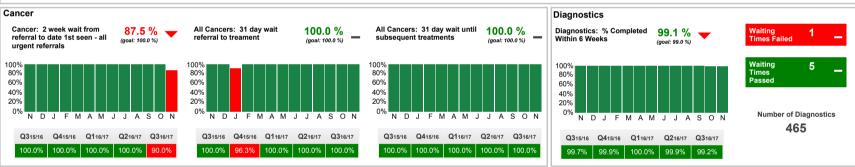

# 1. Background:

All Serious incidents requiring investigation (SIRI) are investigated using a national Root Cause Analysis (RCA) investigation methodology.

Incidents are categorised as a Serious Incident Requiring Investigation (SIRI) using the definitions in the Trust "Management of Incidents including the Management of Serious Critical Incidents Policy". All new, on-going and closed SIRI incidents are detailed in Appendix A of this report.

Safeguarding children cases reported through StEIS are included in this report. Since June 2014 NHS England have additionally requested that the Trust report all Sudden Unexpected Deaths in Infancy (SUDI) and Sudden Unexpected Deaths in Childhood (SUDC) Cases onto the StEIS Database.

SIRI incidents are closed and removed from the table of on-going SIRI incidents following internal approval of the final RCA investigation report, in addition, an external quality assurance process is completed via Liverpool CCG as lead commissioners. The SIRI incident is then transferred to the Trust SIRI Action log until all actions are completed. Progress with implementation/completion of the SIRI action plans are monitored by the Clinical Quality Assurance Committee (CQAC).

# 2. SIRI performance data:

|              |         |     |     |     | SIRI ( | General) |     |     |      |     |     |     |     |     |
|--------------|---------|-----|-----|-----|--------|----------|-----|-----|------|-----|-----|-----|-----|-----|
| <u> </u>     | 2015/16 |     |     |     |        |          |     |     | 2016 | /17 |     |     |     |     |
| Month        | Oct     | Nov | Dec | Jan | Feb    | Mar      | Apr | May | Jun  | Jul | Aug | Sep | Oct | Nov |
| New          | 2       | 2   | 1   | 1   | 3      | 1        | 2   | 1   | 2    | 0   | 1   | 1   | 2   | 2   |
| Open         | 3       | 3   | 3   | 5   | 6      | 7        | 6   | 3   | 2    | 4   | 2   | 3   | 3   | 2   |
| Closed       | 1       | 0   | 2   | 1   | 0      | 2        | 2   | 5   | 2    | 0   | 2   | 0   | 1   | 3   |
|              |         |     |     |     |        |          |     |     |      |     |     |     |     |     |
| Month        | Oct     | Nov | Dec | Jan | Feb    | Mar      | Apr | May | Jun  | Jul | Aug | Sep | Oct | Nov |
| New          | 0       | 0   | 0   | 1   | 2      | 0        | 0   | 0   | 1    | 0   | 1   | 1   | 2   | 0   |
| Open         | 0       | 0   | 0   | 0   | 0      | 0        | 0   | 0   | 0    | 0   | 0   | 0   | 0   | 0   |
| Closed       | 0       | 0   | 0   | 0   | 0      | 0        | 0   | 0   | 0    | 0   | 0   | 0   | 0   | 0   |
| Total closed | 0       | 0   | 0   | 0   | 0      | 0        | 0   | 0   | 0    | 0   | 0   | 0   | 0   | 0   |

#### 3. Recommendations:

The Trust Board is asked to note new and closed incidents and progress in the management of open incidents.

|                                           |                                  | New SIRI | Incidents reported betw                                                   | veen the period 01                              | /11/2016 to 30/11/2016:                                                                          |                              |                                                            |
|-------------------------------------------|----------------------------------|----------|---------------------------------------------------------------------------|-------------------------------------------------|--------------------------------------------------------------------------------------------------|------------------------------|------------------------------------------------------------|
| Reference<br>Number                       | Date<br>investigation<br>started | CBU      | Incident Description                                                      | RCA Lead<br>Investigator                        | Progress                                                                                         | 60 working day<br>compliance | Duty of<br>Candour/<br>Being Open<br>policy<br>implemented |
| RCA 215<br>2016/17<br>StEIS<br>2016/29121 | 09/11/2016                       | Surgery  | Never Event –<br>Retained foreign<br>object post procedure<br>(K Wire).   | Rachael<br>Hanger, Theatre<br>Matron            | Information gathering completed, RCA panel meeting held, report in the process of being written. | Yes                          | Yes                                                        |
| RCA 216<br>2016/17<br>StEIS<br>2016/29666 | 16/11/2016                       | Medicine | Suboptimal care of a deteriorating patient, patient sadly died (Ward 3C). | Phil O'Connor,<br>Deputy Director<br>of Nursing | Information gathering completed, panel meeting held, report in the process of being written.     | Yes                          | Yes                                                        |