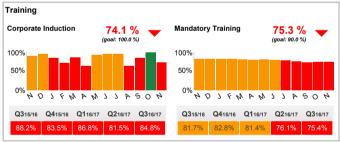

# **Corporate Report**

The HR KPI's in the November Corporate Report are:

- 5.7% sickness, which is 0.1% up from last month
- Corporate Induction compliance has dropped to 74.1%
- PDR rates are static at 73%
- Mandatory training is 75.3%