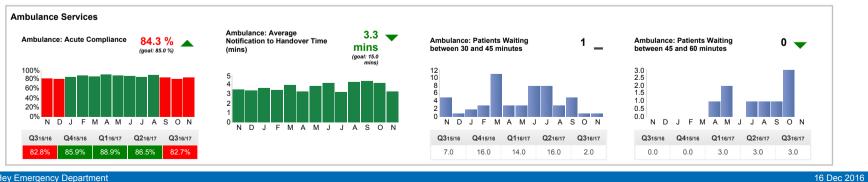

# 16/17/183 Serious Incidents Report

Hilda Gwilliams presented the Serious Incident report for October 2016. There had been two new SIRIs: the first incident related to 800 patients not receiving follow up outpatient appointments and the second incident was in relation to a resuscitation incident. Both investigations were in progress and would be completed within the 60 day compliance deadline.

#### Resolved:

The Board received the Serious Incident report for October 2016 noting: two new safeguarding incidents, three ongoing investigations and one incident closed since the last report.