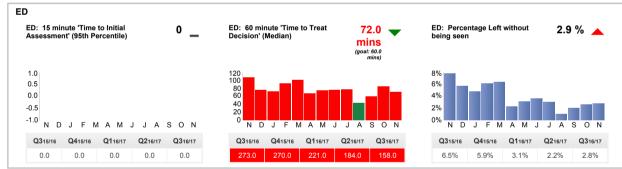

national guidance. Admissions & discharges increased from previous month. Daycase rates increasing as per plan.











# **Emergency Department**

Alder Hey Children's NHS NHS Foundation Trust

Nov 2016

### Summary

The Trust achieved 92% of patients seen in less than 4 hours which falls below the target of 95% target. Attendances were around predicted levels and admissions were slightly above predictor.

The Trust failed to achieve the 60 minute time to treat target but performed better than October with a median wait of 72 minutes compared to 86 minutes.

Key risks to performance have been patient flow out of ED as the planned additional EDU and medical bed capacity could not be provided due to inadequate staffing.

GP provision via UC24 has continued to be below planned levels.









Alder Hey Emergency Department

# Productivity & Efficiency

Alder Hey Children's NHS Foundation Trust

Nov 2016

### Summary

Winter plan in play. Planned increased Daycase activity affecting list utilisation. Required to offset increased NEL activity. Decontamination issue has affected availability of scopes and subsequent increase in non-clinical canx ops notably with gastro. Bed utilisation improving. OP utilisation has increased with increased bookings to available slots and DNA rates have reduced which is likely due to cashing up of clinics so CBU's are currently validating. Overall activity against the same period last year has significantly increased.







# Theatres / Surgery Theatre Utilisation - % of Session Utilised \* (goal: 90.0 %) 100% 80% 60% 40% 20% N D J F M A M J