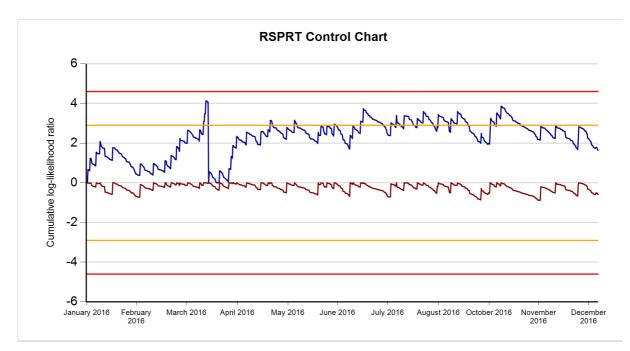

| Safeguarding investigations closed since last report |
|------------------------------------------------------|
| Nil                                                  |

In the RSPRT (Risk-adjusted resetting probability ratio test) Plots is presented the mortality of your unit cumulatively, based on what is predicted by PIM2 score.

Between the Orange lines is a 'safe zone' with the variability you might expect day to day. Between the red lines at the top of the chart can be regarded as a 'warning zone'.

Until there is a death, the top line stays flat and the bottom line gradually drops. When a death occurs the top line moves up and the bottom line moves closer to zero. When either line touches the red line, the graph resets to zero.

For more technical explanation, please see (link).

Page 18 of 117