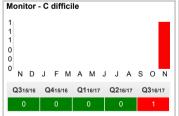

# 16/17/183 Serious Incidents Report

Hilda Gwilliams presented the Serious Incident report for October 2016. There had been two new SIRIs: the first incident related to 800 patients not receiving follow up outpatient appointments and the second incident was in relation to a resuscitation incident. Both investigations were in progress and would be completed within the 60 day compliance deadline.

#### Resolved:

The Board received the Serious Incident report for October 2016 noting: two new safeguarding incidents, three ongoing investigations and one incident closed since the last report.