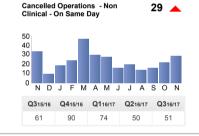

HS Foundation Trust

Nov 2016

### Summary

Winter plan in play. Planned increased Daycase activity affecting list utilisation. Required to offset increased NEL activity. Decontamination issue has affected availability of scopes and subsequent increase in non-clinical canx ops notably with gastro. Bed utilisation improving. OP utilisation has increased with increased bookings to available slots and DNA rates have reduced which is likely due to cashing up of clinics so CBU's are currently validating. Overall activity against the same period last year has significantly increased.







# Theatres / Surgery Theatre Utilisation - % of Session Utilised \* (goal: 90.0 %) 100% 80% 60% 40% 20% N D J F M A M J J A S O N Q316/16 Q416/16 Q116/17 Q216/17 Q316/17

**76.6%** 81.2% 85.7% 85.9% 84.7%







# Outpatients Clinic Session Utilisation \* 85.6 % (goal: 90.0 %) 100% 80% 40% 20% N D J F M A M J J A S O N Q31s/16 Q41s/16 Q11s/17 Q21s/17 Q31s/17 71.7% 82.6% 84.8% 83.6% 85.9%







# Facilities Nov 2016

Alder Hey Children's NHS Foundation Trust

# Summary

Audit compliance is 100%. Very high risks areas have scored 97% which is slightly below the National Standard's target. High risk areas are 97% which is above the National Standard of 95%. Significant areas are 96% which is above the National Standard of 85%. There were no low risk areas due for audit this month and so I have recorded the score from the previous month as a score of 100% or 0% would have been misleading.







### Summary

Waiting times to initial assessment (Choice appointment) remain within 6 weeks however wa