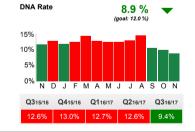

# **Operational Issues**

Activity for Month 7 had been lower than expected.

The DNA (Did Not Attend) rate had reduced from 12% to 9%. This was largely due to a text reminder process being put in place. It was expected a continued reduction of DNAs would continue going forward.