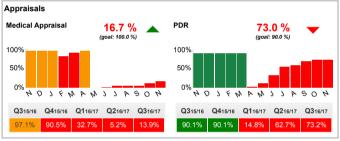

# **Corporate Report**

The HR KPI's in the November Corporate Report are:

- 5.7% sickness, which is 0.1% up from last month
- Corporate Induction compliance has dropped to 74.1%
- PDR rates are static at 73%
- Mandatory training is 75.3%