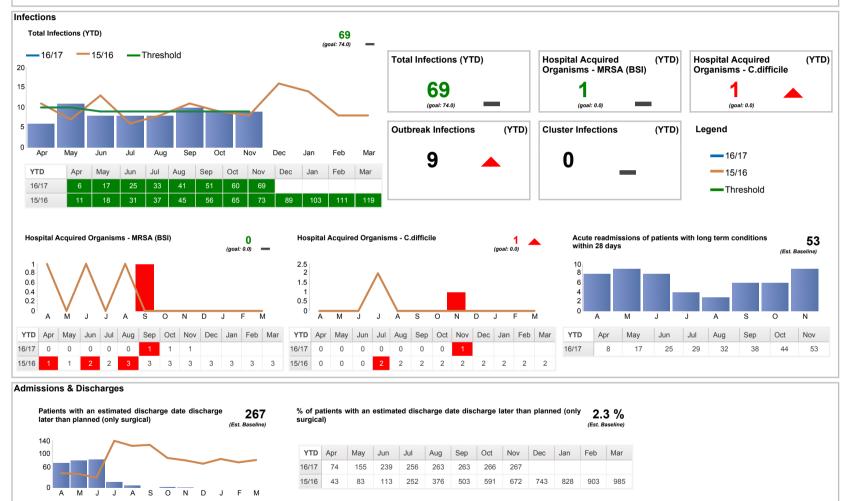

### 16/17/185 Infection Prevention and Control

Richard Cooke presented the revised exception report for Quarter 2. From the 79 actions within the action plan, 14 had been completed with three due to be completed by the end of Q2. 52 objectives were in progress and would be completed by the end of Q3 or Q4. The 10 remaining objectives were listed in an action plan with progress to date.

#### Resolved:

The Board approved the revised report and received assurance against the Q2 Infection, Prevention and Control delivery plan.