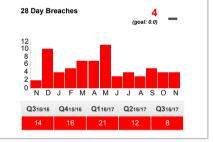

Foundation Trust

Nov 2016

### Summary

Winter plan in play. Planned increased Daycase activity affecting list utilisation. Required to offset increased NEL activity. Decontamination issue has affected availability of scopes and subsequent increase in non-clinical canx ops notably with gastro. Bed utilisation improving. OP utilisation has increased with increased bookings to available slots and DNA rates have reduced which is likely due to cashing up of clinics so CBU's are currently validating. Overall activity against the same period last year has significantly increased.







# Theatres / Surgery Theatre Utilisation - % of Session Utilised \* (goal: 90.0 %) 100% 80% 60% 40% 20% N D J F M A M J J A S O N Q316/16 Q416/16 Q116/17 Q216/17 Q316/17

**76.6%** 81.2% 85.7% 85.9% 84.7%







# Outpatients Clinic Session Utilisation \* 85.6 % (goal: 90.0 %) 100% 80% 40% 20% N D J F M A M J J A S O N Q31s/16 Q41s/16 Q11s/17 Q21s/17 Q31s/17 71.7% 82.6% 84.8% 83.6% 85.9%







# Facilities Nov 2016

Alder Hey Children's NHS Foundation Trust

# Summary

Audit compliance is 100%. Very high risks areas have scored 97% which is slightly below the National Standard's target. High risk areas are 97% which is above the National Standard of 95%. Significant areas are 96% which is above the National Standard of 85%. There were no low risk areas due for audit this month and so I have recorded the score from the previous month as a score of 100% or 0% would have been misleading.







### Summary

Waiting times to initial assessment (Choice appointment) remain within 6 weeks however wait