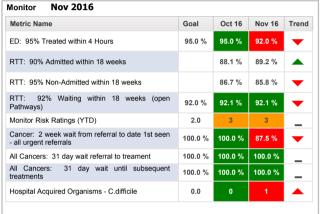

# 16/17/187 Corporate Report

Jonathan Stephens presented the Corporate Report for Month 7.

#### **Finance**

The Trust is forecasting to deliver the year end control total of £0.2m deficit. There is circa £2.1m unresolved financial risk to achieving this target but weekly meetings are ongoing with Clinical Business Units to agree and implement plans to mitigate this risk.

# **Operational Issues**

Activity for Month 7 had been lower than expected.

The DNA (Did Not Attend) rate had reduced from 12% to 9%. This was largely due to a text reminder process being put in place. It was expected a continued reduction of DNAs would continue going forward.

Due to the continued increase of ED activity it was unlikely ED targets would be met for month 8. Mags Barnaby agreed to update the Executive team at the meeting on Thursday on progress and actions to reduce the risk.

Readmissions to PICU had doubled compared to last year. Hilda Gwilliams agreed to provide assurance on the reasons for this at the next meeting.

#### Resolved:

The Board noted the Corporate Report for Month 7.