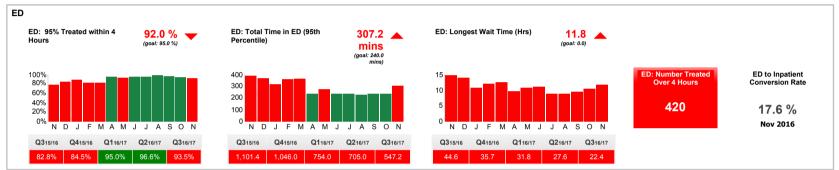

h national guidance. Admissions & discharges increased from previous month. Daycase rates increasing as per plan.











# **Emergency Department**

Alder Hey Children's NHS NHS Foundation Trust

Nov 2016

### Summary

The Trust achieved 92% of patients seen in less than 4 hours which falls below the target of 95% target. Attendances were around predicted levels and admissions were slightly above predictor.

The Trust failed to achieve the 60 minute time to treat target but performed better than October with a median wait of 72 minutes compared to 86 minutes.

Key risks to performance have been patient flow out of ED as the planned additional EDU and medical bed capacity could not be provided due to inadequate staffing.

GP provision via UC24 has continued to be below planned levels.









Alder Hey Emergency Department

# Productivity & Efficiency

Alder Hey Children's NHS Foundation Trust

Nov 2016

### Summary

Winter plan in play. Planned increased Daycase activity affecting list utilisation. Required to offset increased NEL activity. Decontamination issue has affected availability of scopes and subsequent increase in non-clinical canx ops notably with gastro. Bed utilisation improving. OP utilisation has increased with increased bookings to available slots and DNA rates have reduced which is likely due to cashing up of clinics so CBU's are currently validating. Overall activity against the same period last year has significantly increased.







# Theatres / Surgery Theatre Utilisation - % of Session Utilised \* (goal: 90.0 %) 100% 80% 60% 40% 20% N D J F M A M