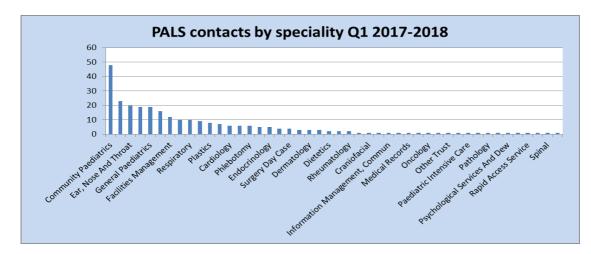

om Q3 to Q4. Activity data has been included to show increase in activity that may explain the correlation between the stark increase in PALS contacts seen in Q4; but not in all specialties.

In Q1 2017 -2018 PALS contacts received have dropped to 308 contacts.

| (blank)<br>Grand Total | 12<br><b>308</b> |
|------------------------|------------------|
| Surgery                | 101              |
| Medicine               | 116              |
| Community              | 65               |
| Business Support Unit  | 14               |

| <b>Fig 3-</b> PALS contacts from 2014/15 – Q1 2017/1 | from 2014/15 - O1 2017/18 |
|------------------------------------------------------|---------------------------|
|------------------------------------------------------|---------------------------|







The table below shows a change in the top three this quarter as compared to previous quarters.

Concerns about access/admission/transfer/discharge has increased to 119. This is **39%** of the overall contacts for the quarter.



Key actions & lessons learnt from PALS during Quarter 1

The main issues identified within Q1 relate to parents contacting the PALS office chasing appointments, or they have received a letter asking them to ring for an appointment only to be told when they do ring that there are none available.

PALS and complaints are communicated and fed back to senior staff at the three Divisional Risk & Governance meetings /Quality meetings to ensure appreciation of current trends are fully disseminated and actions can be taken to look at specific areas of concern.

### Compl