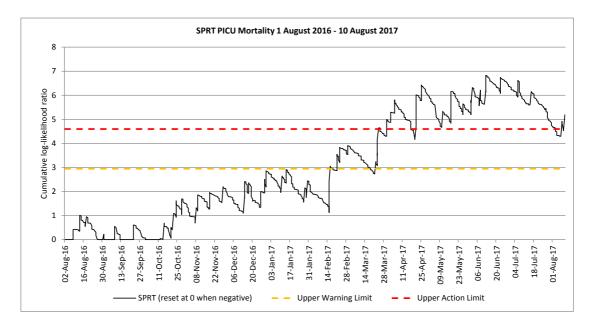

e use two methodologies for monitoring mortality in PICU – Cumulative Sum Chart (CUSUM) and Sequential Probability Ratio Test (SPRT) Charts. This report will show the SPRT charts as this shows an upper warning limit and an upper action limit to help identify whether mortality is occurring at a higher level than expected.

### Sequential Probability Ratio Test (SPRT)

SPRT tests the hypothesis that the odds of death in PICU has doubled against the alternate hypothesis that the odds of death has not doubled. The predicted mortality for PICU is given by the risk adjustment model the Paediatric Index of Mortality 3 (PIM3). Control limits are set to determine whether the hypothesis should be accepted or rejected.

Below is the SPRT chart for PICU for the period 1 August 2016 – 10 August 2017:



The SPRT chart is designed to test the two alternate hypotheses that the odds of death as doubled, and the odds of death as halved.

The x-axis plots each patient in sequence of discharge/death date; the y-axis plots the cumulative log likelihood ratio for doubling odds of death.



The line moves up for a death, and down for a survival, the extent of the shift up or down depends on the extent to which the outcome was unexpected. E.g. the death of a patient with a low probability of death has a larger shift upward than a death of a patient with a high probability of death. The graph resets at zero, ensuring that a period of good performance will not delay the recognition of a period of higher mortality. A warning limit and an action limit are added to the chart to help the user determine