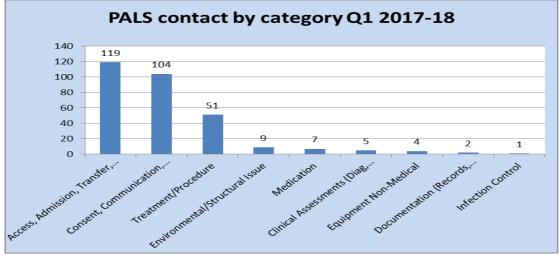

ed have dropped to 308 contacts.

| (blank)<br>Grand Total | 12<br><b>308</b> |
|------------------------|------------------|
| Surgery                | 101              |
| Medicine               | 116              |
| Community              | 65               |
| Business Support Unit  | 14               |

| <b>Fig 3-</b> PALS contacts from 2014/15 – Q1 2017/1 | from 2014/15 - O1 2017/18 |
|------------------------------------------------------|---------------------------|
|------------------------------------------------------|---------------------------|







The table below shows a change in the top three this quarter as compared to previous quarters.

Concerns about access/admission/transfer/discharge has increased to 119. This is **39%** of the overall contacts for the quarter.



Key actions & lessons learnt from PALS during Quarter 1

The main issues identified within Q1 relate to parents contacting the PALS office chasing appointments, or they have received a letter asking them to ring for an appointment only to be told when they do ring that there are none available.

PALS and complaints are communicated and fed back to senior staff at the three Divisional Risk & Governance meetings /Quality meetings to ensure appreciation of current trends are fully disseminated and actions can be taken to look at specific areas of concern.

### Compliments

Compliments are now recorded on the Ulysses system and shared with the relevant teams. Recent email compliment

My daughter has been in Alder Hey now on 4 occasions on 3 of these occasions we seen the same consultant in a