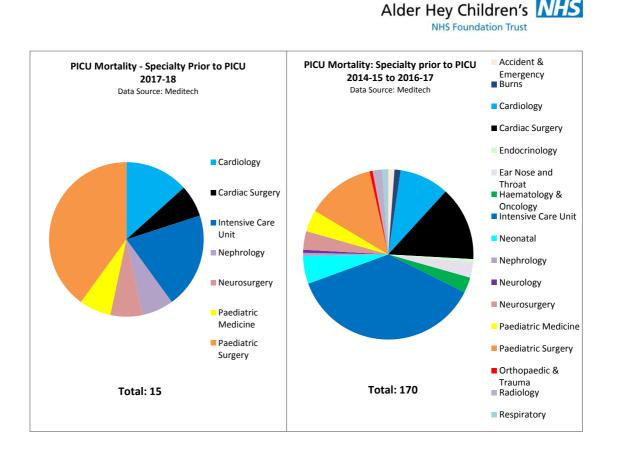

om July 2016 to June 2017. The survival rate at 30 days was 99.0% against an expected rate of 97.8%.

### 2) Real time monitoring of mortality

Mortality is now being monitored in real time and analysed by year, ward, specialty, deaths within 30 days from admission and over 30 days from admission.

i) Below are the charts showing mortality by ward for 2017-18, and the previous year 2016-17.



The charts show the highest number of deaths occur in the PICU department. This enables observations of deaths in specific ward areas over time and thus identifies any potential unusual patterns, particularly in non PICU wards.

ii) Below are the charts showing mortality by specialty prior to PICU for 2017-18, and the previous 3 years 2014-15 to 2016-17.

11. Mortality Report Quarter 1 2017-18 v3.1



These charts show the breakdown of PICU deaths by the specialty the patient was under during their episode before admission onto PICU. A large number of patients were under PICU on their first episode.

For those whose first episode was not PICU, the largest number of patients had been under the specialties Paediatric Surgery, Cardiac Surgery and Cardiology. This provides an opportunity for looking at unusual trends within specialties.

iii) Below the chart shows mortality broken down by the time from admission to death, mortality within 7 days, 30 days and over 30 days from admission.





The chart shows that usually the highest percentage of deaths occurs within 7 days of admission, around 40-44% of deaths occur within this time frame. In the current year 44% occurred within 7 days of