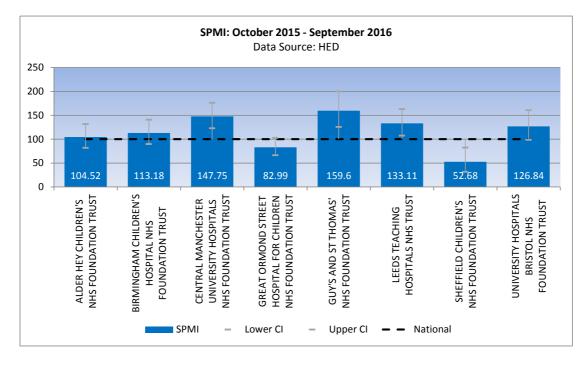

specific ratio of the observed to expected in-hospital deaths (multiplied by 100). A value of greater than 100 indicates higher mortality level than the average NHS performance, and a value of less than 100 indicates lower mortality level. The expected deaths are calculated from logistic regression models with a case-mix of: age, sex, ethnicity, trust type, emergency surgery flag, chronic condition flag, paediatric risk category, paediatric life-limiting conditions flag and diagnosis group. Diagnosis groups where there are less than 10 death events are excluded from the model. Children up to and including the age of 15 are included. The model is available in pre-release and the most recent data available is for the period 1 October 2015 to 30 September 2016.



**NHS Foundation Trust** 



The chart shows that Alder Hey has a higher mortality level than the average NHS performance with 72 deaths against 68.9 expected deaths.

# b) External benchmarking against comparator organisations for specific patient groups in addition to HED.

As previously reported Alder Hey benchmarks externally for PICU (<u>http://www.picanet.org.uk/documentation.html</u>), congenital cardiac disease <u>http://nicor4.nicor.org.uk</u> and oncology.

## PICU

It is important to recognise that 85-90% of our deaths occur in PICU as in other children's trusts. In the most recent PICANet report (2016 Annual Report of the Paediatric Intensive Care Audit Network January 2013-December 2015), mortality is displayed in funnel plots. The Standardised Mortality Ratios (SMRs) for each organisation are plotted a