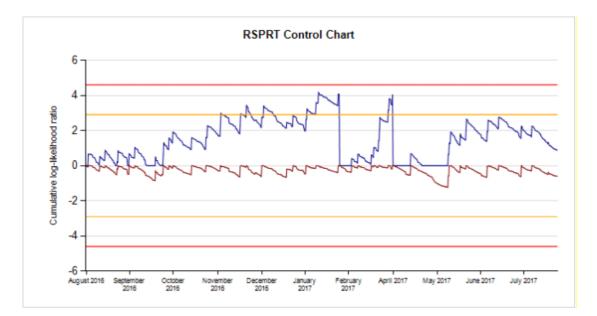

h has a larger shift upward than a death of a patient with a high probability of death. The graph resets at zero, ensuring that a period of good performance will not delay the recognition of a period of higher mortality. A warning limit and an action limit are added to the chart to help the user determine whether the mortality is deemed 'in control' or 'out of control'. Mortality is deemed 'out of control' if the odds of death have exceeded twice the odds of dying.

The SPRT chart above shows that mortality exceeded the upper action limit in March 2017 and again in April and August 2017. This suggests that mortality is occurring higher than expected, and the deaths should be investigated to determine whether they could have been prevented. PICU monitor the SPRT charts on a regular basis.



In the RSPRT (Risk-adjusted resetting probability ratio test) Plots present the mortality of your unit cumulatively, based on what is predicted by PIM2 score. Between the orange lines is a 'safe zone' with the variability you might expect day to day. Between the red lines at the top of the chart can be regarded as a 'warning zone'.

Until there is a death, the top line stays flat and the bottom line gradually drops. When a death occurs the top line moves up and the bottom line moves closer to zero. When either line touches the red line, the graph resets to zero.

This data is nationally validated because generated by PICANet.

In the above RSPRT chart for Aug 2016 to July 2017- RSPRT resets in mid Jan + March 2017 but since April 2017 has remained in the 'safe zone'. All PICU deaths + RS