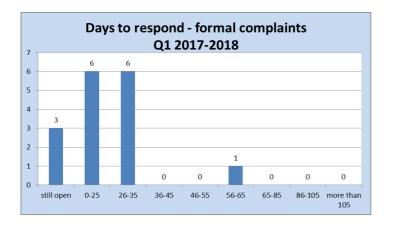

t; this includes a named contact for the complainant to contact should they require to do so (including the direct phone number) and the date the response is expected to be with them. The letter also includes information relating to the services offered by Healthwatch Advocacy.

In Q1 one complaint was not acknowledged until day 9. There is no information documented to explain the delay.





The Trusts internal timeframe for responding to complaint is 25 working days, however if the complaint is complex and multi organisational we can discuss this with the complainant and negotiate an extended timeframe with them and agree a new date for response.

Mersey Internal audit agency (MIAA) has requested in their latest review that we make alterations to the timeframes graph as depicted below.



### Withdrawn complaints - include details

SO02568 & SO02584 where withdrawn after the process had started. Associated reasons for withdrawing the complaints where, the surgery date was re-instated (SO02584) as additional theatre sessions where sourced and therefore the complaint was satisfied and requested the complaint be withdrawn.

SO02568 Mum raised concern re a tooth that was knocked out when the child was being woken up after surgery and the endotracheal tube was being removed. Mum has been in touch with a Solicitor and has now requested that the Trust does not make contact with her again directly regarding this matter.

\*\*UPDATE \*\* 31 July 2017 – a further complaint has since been withdrawn (23 days into the process) after the parents received a very through explanation from