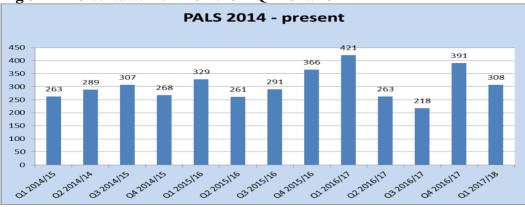

e from Q3 to Q4. Activity data has been included to show increase in activity that may explain the correlation between the stark increase in PALS contacts seen in Q4; but not in all specialties.

In Q1 2017 -2018 PALS contacts received have dropped to 308 contacts.

| (blank)<br>Grand Total | 12<br><b>308</b> |
|------------------------|------------------|
| Surgery                | 101              |
| Medicine               | 116              |
| Community              | 65               |
| Business Support Unit  | 14               |

| <b>Fig 3-</b> PALS contacts from 2014/15 – Q1 2017/1 | from 2014/15 - O1 2017/18 |
|------------------------------------------------------|---------------------------|
|------------------------------------------------------|---------------------------|







The table below shows a change in the top three this quarter as compared to previous quarters.

Concerns about access/admission/transfer/discharge has increased to 119. This is **39%** of the overall contacts for the quarter.



Key actions & lessons learnt from PALS during Quarter 1

The main issues identified within Q1 relate to parents contacting the PALS office chasing appointments, or they have received a letter asking them to ring for an appointment only to be told when they do ring that there are none available.

PALS and complaints are communicated and fed back to senior staff at the three Divisional Risk & Governance meetings /Quality meetings to ensure appreciation of current trends are fully disseminated and actions can be taken to look at specific areas of concern.

### C