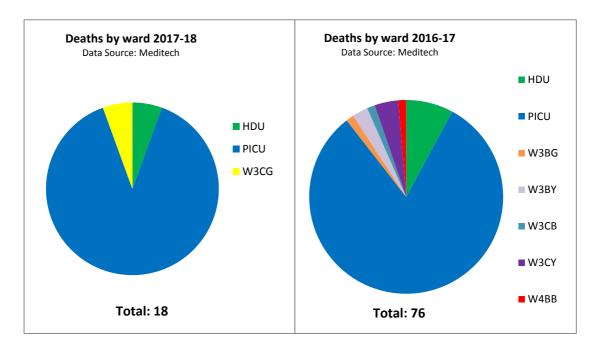

risk patients. If the outcomes are as expected the line will be close to zero. The line will rise less steeply for a run of survivals than it will decrease for a run of deaths. Re-interventions are displayed as circles on the plotted line. Monitoring of VLAD charts provides additional quality assurance.





The VLAD chart above shows mortality is occurring lower than expected for the twelve months from July 2016 to June 2017. The survival rate at 30 days was 99.0% against an expected rate of 97.8%.

### 2) Real time monitoring of mortality

Mortality is now being monitored in real time and analysed by year, ward, specialty, deaths within 30 days from admission and over 30 days from admission.

i) Below are the charts showing mortality by ward for 2017-18, and the previous year 2016-17.



The charts show the highest number of deaths occur in the PICU department. This enables observations of deaths in specific ward areas over time and thus identifies any potential unusual patterns, particularly in non PICU wards.

ii) Below are the charts showing mortality by specialty prior to PICU for 2017-18, and the previous 3 years 2014-15 to 2016-17.

11. Mortality Report Quarter 1 2017-18 v3.1



These charts show the breakdown of PICU deaths by the specialty the patient was under during their episode before admission onto PICU. A large number of patients were under PICU on their first episode.

For those whose first episode was not PICU, the largest number of patients had been under the specialties Paediatric Surgery, Cardiac Surgery and Cardiology. This provides an opportunity for