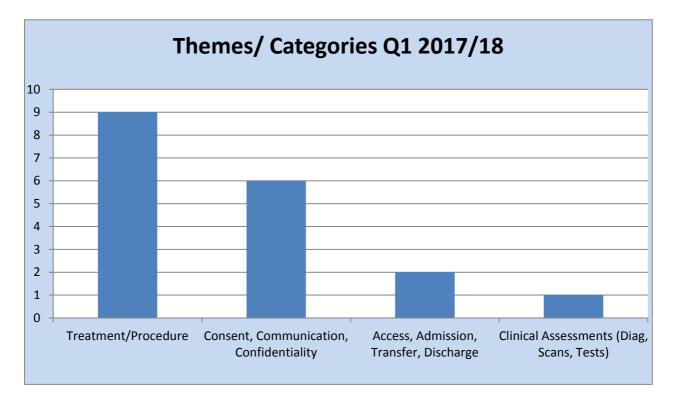

l. Whilst there is no actual evidence to align these two categories of feedback there is some indirect correlation between effective communications at the time of the care we are providing.

### **Complaints by Division in Quarter 1**

The following graph demonstrates the amount of complaints received within each Division during Quarter 2017 - 18. Due to the devolved Governance model and Divisional restructure it is difficult to display comparison data for the Divisions from this time period last year however a manual extraction has been undertaken to attempt to display a graph.

Medicine Division continue to experience higher numbers of formal complaints – there is no theme for these complaints, they appear to relate to a variety of speciality/departmental areas within the Division.







The table above demonstrates the continued challenge faced regarding the diagnosis and treatment pathway made for children yet queried by parents/carers. This quarter we can also see concerns raised relating to communication/consent and issues relating to access/admission arrangements and one that relates to a missing blood sample.

### Report against three day acknowledgement

The Trust has three working days to formally acknowledge a complaint; this can be in an email or by phone. The Trust has a generic formal complaint acknowledgement letter that is sent out to the complainant; this includes a named contact for the complainant to contact should they require to do so (including the direct phone number) and the date the response is expected to be with them. The letter also includes inf