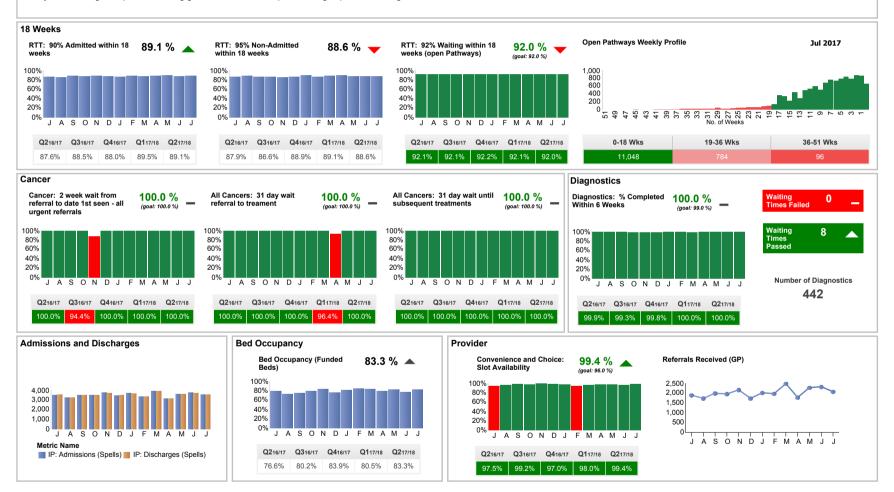

---|-----|-----|-----|-----|-----|-----|-----|
| 17/18  | 7   | 4   | 7   | 5   |     |     |     |     |     |     |     |     |
| 16/17  | 7   | 8   | 6   | 6   | 8   | 2   | 7   | 6   | 8   | 4   | 5   | 9   |







Page 138 of 207

#### Summary

Incomplete pathway, diagnostic & cancer standards achieved. 4 hour access standard failed and deterioration noted with quality metrics. Challenges with Dr availability and maintaining rotas. Activity (spells) has increased against same period last year. GP referrals have increased above 2016 levels and in line with seasonal trends with C&B available to meet current demand. Capacity continues to be monitored via Divisions & daily bed meetings. No patients waiting greater than 52 weeks plus backlog of patients waiting >18 weeks remains stable.



#### **Emergency Department** Jul 2017

Alder Hey Children's NHS NHS Foundation Trust

#### Summarv

July was a challenging month due to above predicted numbers of attendances and conversions to admission. Flow into the hospital was compromised due to high bed occupancy levels. Gaps in medical staffing continued to impact on efficiency and an increased number of vacant GP shifts due to lack of availability at UC24 compounded decision to treat time and overall waiting times.







0

0.0

#### Summary

Planned activity levels have increased against the same period last year with increased length of stay noted driving up occupancy to 83%. On the day cancellations have increased with notable changes due to accommodating emergencies. 28 day relist figures have also reduced for M4. Theatre u