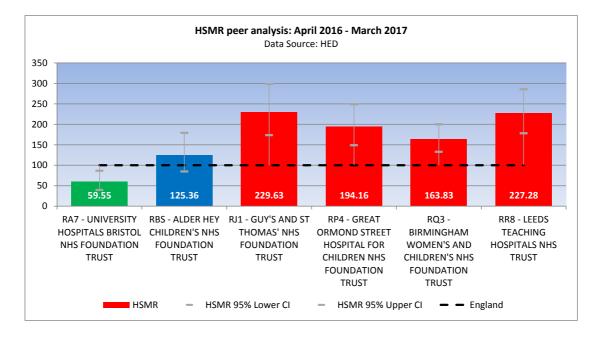

s are based on a basket of diagnoses that are more commonly found in adults, it allows a comparison of the performance of Alder Hey against other Trusts.

The peer group Alder Hey will be assessed against are Trust's with a similar patient case mix. This is still a work in progress. On this occasion we have included Trusts with comprehensive children's services including cardiac surgery. Patients aged 0-17 years have been selected to ensure adults are excluded from the HSMR. All specialties are included; therefore those Trusts with Neonatal Units may have a higher relative risk of mortality than expected. The Trust with the closest profile to Alder Hey is Birmingham Children's Hospital. Guys and Leeds both have neonatal units. It is not clear what Bristol include in their submitted data.



The chart below compares HSMR for Alder Hey against its peers for the period April 2016 to March 2017.

A figure of 100 means that the outcome is completely expected compared to England. A figure greater than 100 indicates the risk of the outcome is greater than expected. A figure less than 100 indicates the risk of the outcome is less than expected.

The above chart shows that the relative risk of mortality for Alder Hey was higher than expected compared to England, as were the peer group with the exception of University Hospitals Bristol NHS Foundation Trust.

HED has developed a Standardised Paediatric Mortality Index (SPMI); this is a paediatric specific ratio of the observed to expected in-hospital deaths (multiplied by 100). A value of greater than 100 indicates higher mortality le