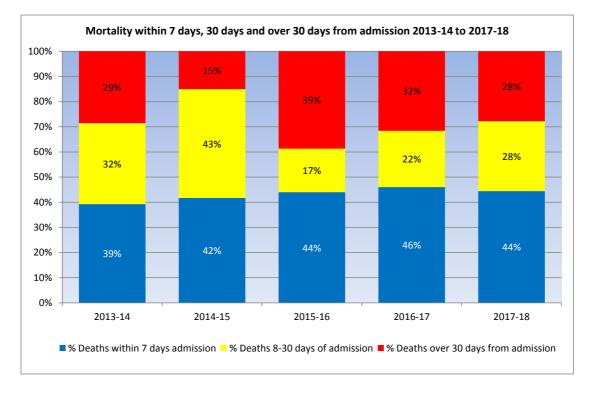

cularly in non PICU wards.

ii) Below are the charts showing mortality by specialty prior to PICU for 2017-18, and the previous 3 years 2014-15 to 2016-17.

11. Mortality Report Quarter 1 2017-18 v3.1



These charts show the breakdown of PICU deaths by the specialty the patient was under during their episode before admission onto PICU. A large number of patients were under PICU on their first episode.

For those whose first episode was not PICU, the largest number of patients had been under the specialties Paediatric Surgery, Cardiac Surgery and Cardiology. This provides an opportunity for looking at unusual trends within specialties.

iii) Below the chart shows mortality broken down by the time from admission to death, mortality within 7 days, 30 days and over 30 days from admission.





The chart shows that usually the highest percentage of deaths occurs within 7 days of admission, around 40-44% of deaths occur within this time frame. In the current year 44% occurred within 7 days of admission, 28% occurred within 8-30 days from admission, and 28% deaths occurred over 30 days from admission.

## 3. External Benchmarking

## a) Hospital Standardised Mortality Ratio (HSMR) – HED

HED allows the Trust to monitor and benchmark a number of hospital performance indicators including mortality. The HSMR is the ratio of the observed number of in-hospital deaths divided by the number that is expected, and is based on 56 diagnoses. Although the scores are based on a basket of diagnoses that are more commonly found in adults, it allows a comparison of the performance of Alder Hey a