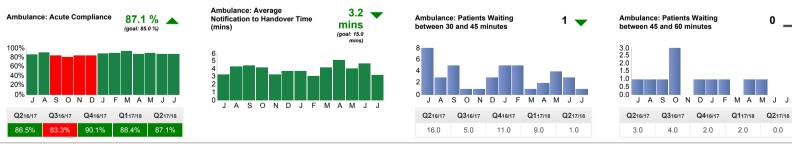

period last year. GP referrals have increased above 2016 levels and in line with seasonal trends with C&B available to meet current demand. Capacity continues to be monitored via Divisions & daily bed meetings. No patients waiting greater than 52 weeks plus backlog of patients waiting >18 weeks remains stable.



#### **Emergency Department** Jul 2017

Alder Hey Children's NHS NHS Foundation Trust

#### Summarv

July was a challenging month due to above predicted numbers of attendances and conversions to admission. Flow into the hospital was compromised due to high bed occupancy levels. Gaps in medical staffing continued to impact on efficiency and an increased number of vacant GP shifts due to lack of availability at UC24 compounded decision to treat time and overall waiting times.







0

0.0

#### Summary

Planned activity levels have increased against the same period last year with increased length of stay noted driving up occupancy to 83%. On the day cancellations have increased with notable changes due to accommodating emergencies. 28 day relist figures have also reduced for M4. Theatre utilisation has reduced predominantly due to impact of Medical specialties and Out Patient utilisation has also decreased slightly spread across a number of specialties and despite lower DNA rates that will require further analysis and action to address.



# Facilities

Alder Hey Children's

#### Summary

The on going organisational change along with peak holiday weeks has resulted in staff shortages. This has meant Supervisors are having to undertake Domestic tasks and that has pr