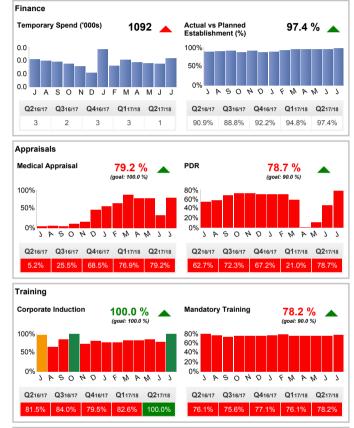

alth Professionals      | 155    | 154    | 155    | 155    | 161    | 163    | 163    | 161    | 257    | 258    | 261    | 263    |                |
| Estates and Ancillary            | 240    | 241    | 241    | 238    | 238    | 236    | 237    | 237    | 234    | 232    | 232    | 231    | **             |
| Healthcare Scientists            | 112    | 114    | 114    | 116    | 118    | 117    | 117    | 117    | 117    | 117    | 119    | 119    |                |
| Medical and Dental               | 277    | 286    | 283    | 285    | 284    | 284    | 287    | 284    | 285    | 285    | 288    | 283    | $\sim$         |
| Nursing and Midwifery Registered | 1,063  | 1,099  | 1,099  | 1,097  | 1,093  | 1,095  | 1,105  | 1,094  | 1,093  | 1,095  | 1,096  | 1,090  |                |



### Health and Safety



### Alder Hey Workforce

24 Aug 2017

# Performance by CBU Jul 2017

| Operational                                              |           |          |         |
|----------------------------------------------------------|-----------|----------|---------|
| letric name                                              | COMMUNITY | MEDICINE | SURGERY |
| Clinic Session Utilisation                               | 71.9%     | 86.7%    | 86.3%   |
| Convenience and Choice: Slot Availability                |           | 100.0%   | 99.0%   |
| DNA Rate (Followup Appts)                                | 10.9%     | 9.9%     | 9.3%    |
| DNA Rate (New Appts)                                     | 14.8%     | 12.8%    | 9.5%    |
| Referrals Received (GP)