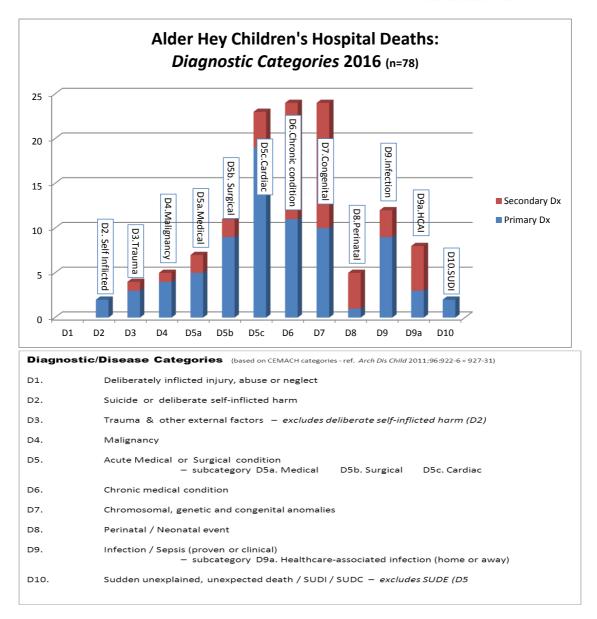

n-hospital deaths where there are factors which may have played a role in the child's death, 2 with lessons for the Trust itself:

- 1) Potentially avoidable death due to drowning due to lack of floatation aids.
- 2) Ensuring more serious conditions are considered as part of a differential diagnosis and that all relevant clinical information is considered in producing a treatment plan. This case was subject to a full Root Cause Analysis
- 3) Ensuring during medical presentations that blood pressure is always recorded
- 4) The Coroner highlighted co-sleeping as an avoidable risk factor for sudden death in infancy. Currently, there is an ongoing Safe Sleep campaign in Merseyside.

### Primary Diagnostic Categories:

The chart below shows the deaths by primary diagnostic/disease category.





The commonest causes for deaths so far in 2016 with only 3 cases outstanding are cardiac conditions (24%), with chronic disease (14%) and congenital conditions 13%. These are as expected as I will explain with the recurrent themes.

The chart below shows the Recurring Themes identified in 2016 HMRG Reviews.



Looking at the figures for the recurring themes the most frequent is withdrawal in 59% of cases. The next highest theme is that death is inevitable prior to admission to AHCH (21%). These are vital to record as despite all possible care being provided there was nothing that could be done for these children and it is a significant number of the deaths. This explains why the cardiac cases are the highest in the primary diagnosis as there are a number of patients that are transferred