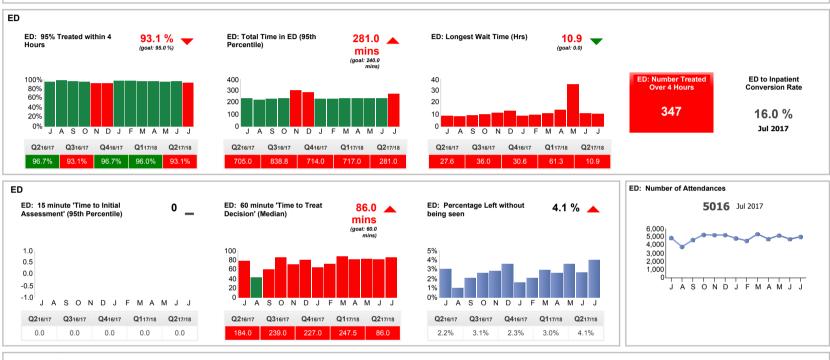

same period last year. GP referrals have increased above 2016 levels and in line with seasonal trends with C&B available to meet current demand. Capacity continues to be monitored via Divisions & daily bed meetings. No patients waiting greater than 52 weeks plus backlog of patients waiting >18 weeks remains stable.



#### **Emergency Department** Jul 2017

Alder Hey Children's NHS NHS Foundation Trust

#### Summarv

July was a challenging month due to above predicted numbers of attendances and conversions to admission. Flow into the hospital was compromised due to high bed occupancy levels. Gaps in medical staffing continued to impact on efficiency and an increased number of vacant GP shifts due to lack of availability at UC24 compounded decision to treat time and overall waiting times.







0

0.0

#### Summary

Planned activity levels have increased against the same period last year with increased length of stay noted driving up occupancy to 83%. On the day cancellations have increased with notable changes due to accommodating emergencies. 28 day relist figures have also reduced for M4. Theatre utilisation has reduced predominantly due to impact of Medical specialties and Out Patient utilisation has also decreased slightly spread across a number of specialties and despite lower DNA rates that will require further analysis and action to address.



# Facilities

Alder Hey Children's

#### Summary

The on going organisational change along with peak holiday weeks has resulted in staff shortages. This has meant Supervisors are having to undertake Domestic tasks and that ha