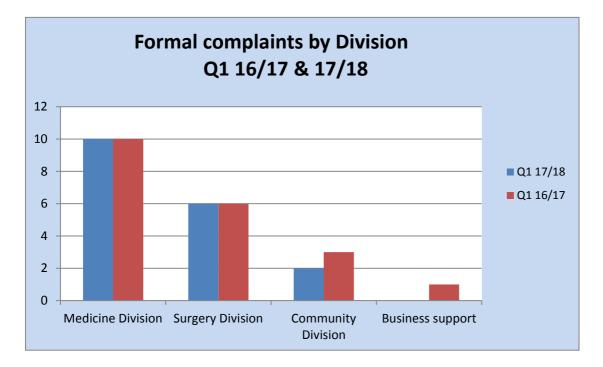

pital. Whilst there is no actual evidence to align these two categories of feedback there is some indirect correlation between effective communications at the time of the care we are providing.

### **Complaints by Division in Quarter 1**

The following graph demonstrates the amount of complaints received within each Division during Quarter 2017 - 18. Due to the devolved Governance model and Divisional restructure it is difficult to display comparison data for the Divisions from this time period last year however a manual extraction has been undertaken to attempt to display a graph.

Medicine Division continue to experience higher numbers of formal complaints – there is no theme for these complaints, they appear to relate to a variety of speciality/departmental areas within the Division.







The table above demonstrates the continued challenge faced regarding the diagnosis and treatment pathway made for children yet queried by parents/carers. This quarter we can also see concerns raised relating to communication/consent and issues relating to access/admission arrangements and one that relates to a missing blood sample.

### Report against three day acknowledgement

The Trust has three working days to formally acknowledge a complaint; this can be in an email or by phone. The Trust has a generic formal complaint acknowledgement letter that is sent out to the complainant; this includes a named contact for the complainant to contact should they require to do so (including the direct phone number) and the date the response is expected to be with them. The letter also includes