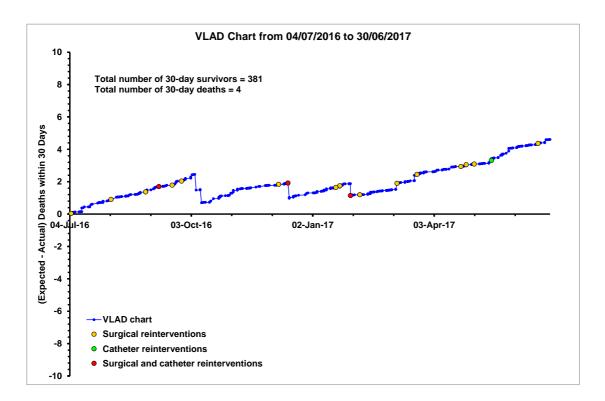

unnel charts comparing the Standardised Mortality Ratio (SMR) across centres.

The PRAiS risk model has also been used to develop variable life-adjusted display (VLAD) charts for each centre. VLAD charts display the cumulative difference between expected and observed mortality over time. The plotted line goes up for a survival and down for a death; for higher risk patients who survive the line is steeper than low risk survivals; for low risk deaths the line is steeper than deaths for high risk patients. If the outcomes are as expected the line will be close to zero. The line will rise less steeply for a run of survivals than it will decrease for a run of deaths. Re-interventions are displayed as circles on the plotted line. Monitoring of VLAD charts provides additional quality assurance.





The VLAD chart above shows mortality is occurring lower than expected for the twelve months from July 2016 to June 2017. The survival rate at 30 days was 99.0% against an expected rate of 97.8%.

### 2) Real time monitoring of mortality

Mortality is now being monitored in real time and analysed by year, ward, specialty, deaths within 30 days from admission and over 30 days from admission.

i) Below are the charts showing mortality by ward for 2017-18, and the previous year 2016-17.



The charts show the highest number of deaths occur in the PICU department. This enables observations of deaths in specific ward areas over time and thus identifies any potential unusual patterns, particularly in non PICU wards.

ii) Below are the charts showing mortality by specialty prior to PICU for 20