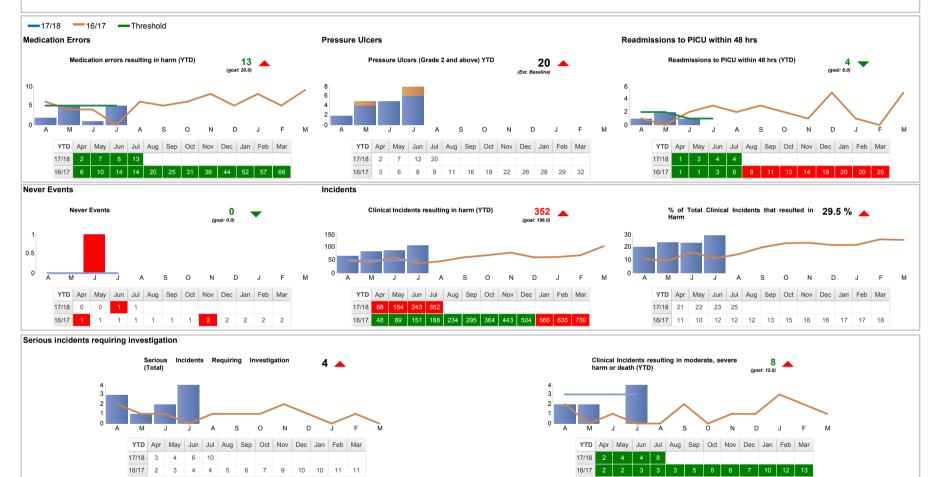

### Tuesday 5th September 2017

| Report of:                                                             | Chief Nurse                                                                                                                                                                                                                                                                      |  |  |
|------------------------------------------------------------------------|----------------------------------------------------------------------------------------------------------------------------------------------------------------------------------------------------------------------------------------------------------------------------------|--|--|
| Paper Prepared by:                                                     | Director of Nursing and Clinical Risk Manager                                                                                                                                                                                                                                    |  |  |
| Subject/Title:                                                         | Serious Incidents Requiring Investigation                                                                                                                                                                                                                                        |  |  |
| Background Papers:                                                     | n/a                                                                                                                                                                                                                                                                              |  |  |
| Purpose of Paper:                                                      | This report summarises all the open serious incidents in<br>the Trust and identifies new serious incidents arising in<br>the last calendar month.                                                                                                                                |  |  |
| Action/Decision Required:                                              | For information regarding the notification and management of SIRI's.                                                                                                                                                                                                             |  |  |
| Link to:<br>➤ Trust's Strategic<br>Direction<br>➤ Strategic Objectives | <ul> <li>Patient Safety Aim – Patients will suffer no harm<br/>in our care.</li> <li>Patient Experience Aim – Patients will have the<br/>best possible experience</li> <li>Clinical Effectiveness – Patients will receive the<br/>most effective evidence based care.</li> </ul> |  |  |
| Resource Impact                                                        |                                                                                                                                                                                                                                                                                  |  |  |

### 1. Background:

All Serious incidents requiring investigation (SIRI) are investigated using a national Root Cause Analysis (RCA) investigation methodology.

Incidents are categorised as a Serious Incident Requiring Investigation (SIRI) using the definitions in the Trust "Management of Incidents including the Management of Serious Critical Incidents Policy". All new, on-going and closed SIRI incidents are detailed in Appendix A of this report.

Safeguarding children cases reported through StEIS are included in this report. Since June 2014 NHS England have additionally requested that the Trust report all Sudden Unexpected Deaths in Infancy (SUDI) and Sudden Unexpected Deaths in Childhood (SUDC) Cases onto the StEIS Database.

SIRI incidents are closed and removed from the table of on-going SIRI incidents following internal approval of the final RCA investigation report, in addition, an external quality assurance process is completed via Liverpool CCG as lead commissioners. The SIRI incident is then transferred to the Trust SIRI Action log until all actions are completed. Progress with implementation/completion of the SIRI action plans are monitored by the Clinical Quality Assurance Committee (CQAC).

### 2. SIRI performance data:

|                 |     |     |     |     | SIR  | I (Gene  | ral)     |     |     |     |     |         |     |     |      |
|-----------------|-----|-----|-----|-----|------|----------|----------|-----|-----|-----|-----|---------|-----|-----|------|
|                 |     |     |     | 201 | 6/17 |          |          |     |     |     |     | 2017/18 |     |     |      |
| Month           | May | Jun | Jul | Aug | Sep  | Oct      | Nov      | Dec | Jan | Feb | Mar | Apr     | May | Jun | July |
| New             | 1   | 2   | 0   | 1   | 1    | 2        | 2        | 1   | 0   | 1   | 2   | 3       | 1   | 2   | 4    |
| Open            | 3   | 2   | 4   | 2   | 3    | 3        | 2        | 2   | 1   | 1   | 2   | 2       | 4   | 4   | 6    |
| Closed          | 5   | 2   | 0   | 2   | 0    | 1        | 3        | 2   | 2   | 0   | 0   | 2       | 1   | 0   | 1    |
|                 |     |     |     |     | SI   | RI (Safe | guarding | )   |     |     |     |         |     |     |      |
| Month           | May | Jun | Jul | Aug | Sep  | Oct      | Nov      | Dec | Jan | Feb | Mar | Apr     | May | Jun | July |
| New             | 0   | 1   | 0   | 1   | 1    | 2        | 0        | 0   | 1   | 2   | 2   | 0       | 0   | 0   | 1    |
| Open            | 0   | 0   | 0   | 0   | 0    | 0        | 0        | 0   | 0   | 0   | 0   | 0       | 0   | 0   | 0    |
| Closed          | 0   | 0   | 0   | 0   | 0    | 0        | 0        | 0   | 0   | 0   | 0   | 0       | 0   | 0   | 0    |
| Total<br>closed | 0   | 0   | 0   | 0   | 0    | 0        | 0        | 0   | 0   | 0   | 0   | 0       | 0   | 0   | 0    |

### 3. Recommendations:

The Trust Board is asked to note new and closed incidents and progress in the management of open incidents.

Page 3 of 12

|                         |                                  |         | New SIRI Incident                                                                                                                                                                                                                                                                                                                                                                                                                                                                          | s reported between              | the period 01/06/2017 to 3                                                                                                                    | 31/07/2017:                     |                                 |                                                            |
|-------------------------|----------------------------------|---------|--------------------------------------------------------------------------------------------------------------------------------------------------------------------------------------------------------------------------------------------------------------------------------------------------------------------------------------------------------------------------------------------------------------------------------------------------------------------------------------------|---------------------------------|-----------------------------------------------------------------------------------------------------------------------------------------------|---------------------------------|---------------------------------|------------------------------------------------------------|
| Reference<br>Number     | Date<br>investigation<br>started | CBU     | Incident<br>Description                                                                                                                                                                                                                                                                                                                                                                                                                                                                    | RCA Lead<br>Investigator        | 72 hour review<br>completed/ immediate<br>actions taken and<br>shared learning                                                                | Progress                        | 60 working<br>day<br>compliance | Duty of<br>Candour/<br>Being Open<br>policy<br>implemented |
| StEIS<br>2017/<br>19060 | 31/07/2017                       | Surgery | Grade 3 Pressure<br>Ulcer - A 7 year<br>old patient with a<br>head injury<br>sustained in a<br>road traffic<br>accident has a<br>right sided below<br>knee plaster of<br>paris (POP) insitu.<br>The patient has<br>numerous<br>abrasions from the<br>accident including<br>behind the right<br>knee. The patient<br>has now been<br>confirmed as<br>having a Grade 3<br>pressure ulcer<br>behind the right<br>knee thought to<br>have been caused<br>by friction from the<br>plaster cast. | Kelly Black,<br>Surgical Matron | 72 hour review<br>completed.<br>Immediate actions<br>taken:<br>Tissue Viability Nurse<br>reviewed patient and<br>management plan in<br>place. | Information gathering<br>stage. | Yes                             | Yes                                                        |