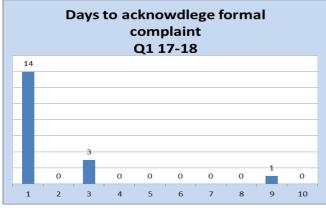

see concerns raised relating to communication/consent and issues relating to access/admission arrangements and one that relates to a missing blood sample.

### Report against three day acknowledgement

The Trust has three working days to formally acknowledge a complaint; this can be in an email or by phone. The Trust has a generic formal complaint acknowledgement letter that is sent out to the complainant; this includes a named contact for the complainant to contact should they require to do so (including the direct phone number) and the date the response is expected to be with them. The letter also includes information relating to the services offered by Healthwatch Advocacy.

In Q1 one complaint was not acknowledged until day 9. There is no information documented to explain the delay.





The Trusts internal timeframe for responding to complaint is 25 working days, however if the complaint is complex and multi organisational we can discuss this with the complainant and negotiate an extended timeframe with them and agree a new date for response.

Mersey Internal audit agency (MIAA) has requested in their latest review that we make alterations to the timeframes graph as depicted below.



### Withdrawn complaints - include details

SO02568 & SO02584 where withdrawn after the process had started. Associated reasons for withdrawing the complaints where, the surgery date was re-instated (SO02584) as additional theatre sessions where sourced and therefore the complaint was satisfied and requested the complaint be withdrawn.

SO02568 Mum raised concern re a tooth that was knoc