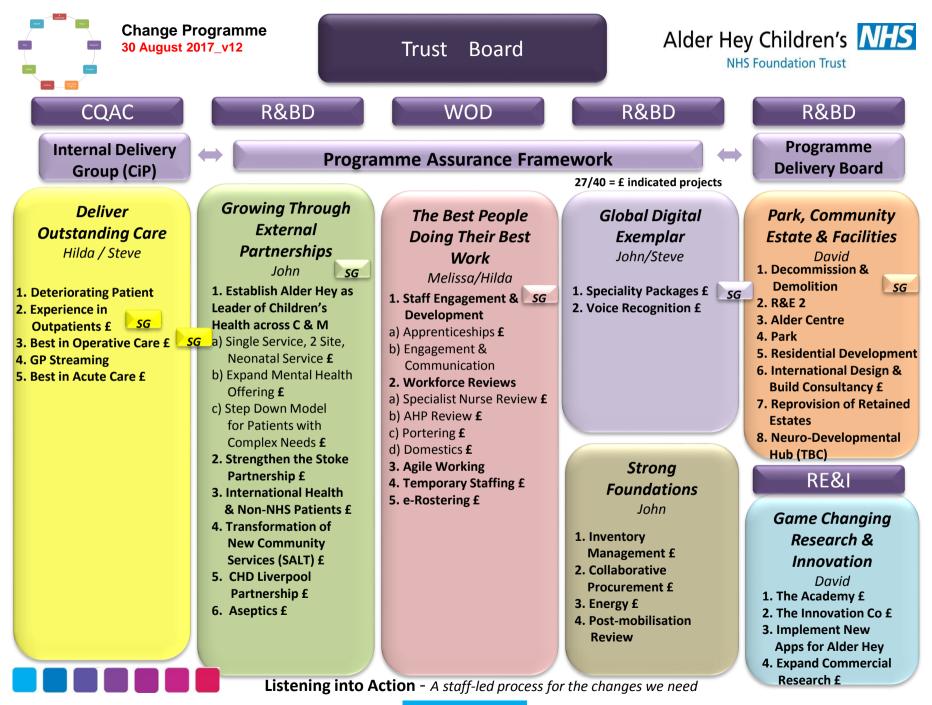

### 17/18/88 Programme Assurance Update

Joe Gibson went through the changes to the overall Programme Assurance Framework following the review. The Global Digital Exemplar Board had met for the first time last week, chaired by the Medical Director.

A review of the steering groups to ensure they are getting through the actions required was to take place next week.

John Grinnell reported on the Top 20 action plan that had been received at the RABD meeting last week. The action plan was currently showing opportunities for £2.5m. It was agreed an update on the action plan would be received at the September Board meeting.

### Resolved:

The Board received the Programme Assurance update and agreed with the approach.