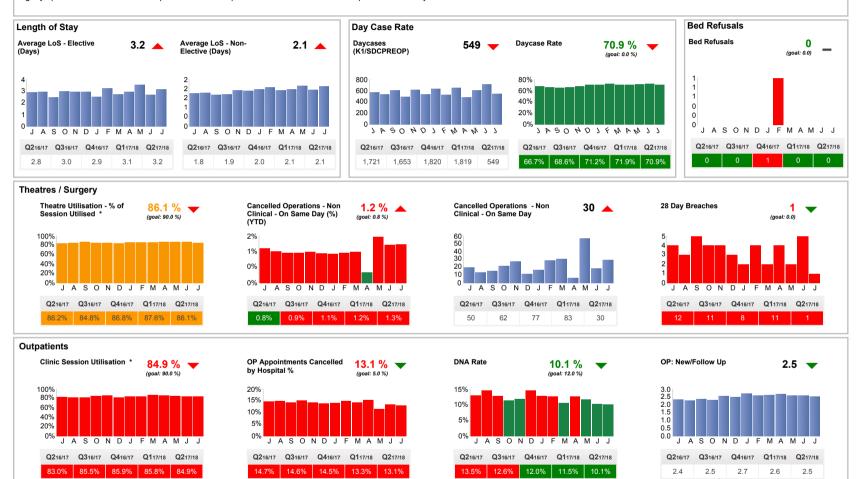

igh bed occupancy levels. Gaps in medical staffing continued to impact on efficiency and an increased number of vacant GP shifts due to lack of availability at UC24 compounded decision to treat time and overall waiting times.







0

0.0

#### Summary

Planned activity levels have increased against the same period last year with increased length of stay noted driving up occupancy to 83%. On the day cancellations have increased with notable changes due to accommodating emergencies. 28 day relist figures have also reduced for M4. Theatre utilisation has reduced predominantly due to impact of Medical specialties and Out Patient utilisation has also decreased slightly spread across a number of specialties and despite lower DNA rates that will require further analysis and action to address.



# Facilities

Alder Hey Children's

#### Summary

The on going organisational change along with peak holiday weeks has resulted in staff shortages. This has meant Supervisors are having to undertake Domestic tasks and that has prevented full audits taking place. The standards reported are from the small number of audits that has been undertaken, with greater emphasis on the very high risk areas.









#### Summary

Waits for choice have increased to 10 weeks over during July. A remedial action plan has been produced to manage the waits. This wait has increased due to longterm sickness and maternity leave.







J

J

#### Summary

The Trust is currently rated as Good by CQC and remains registered without conditions. We are compliant with our Provider Licence and at the end of March c