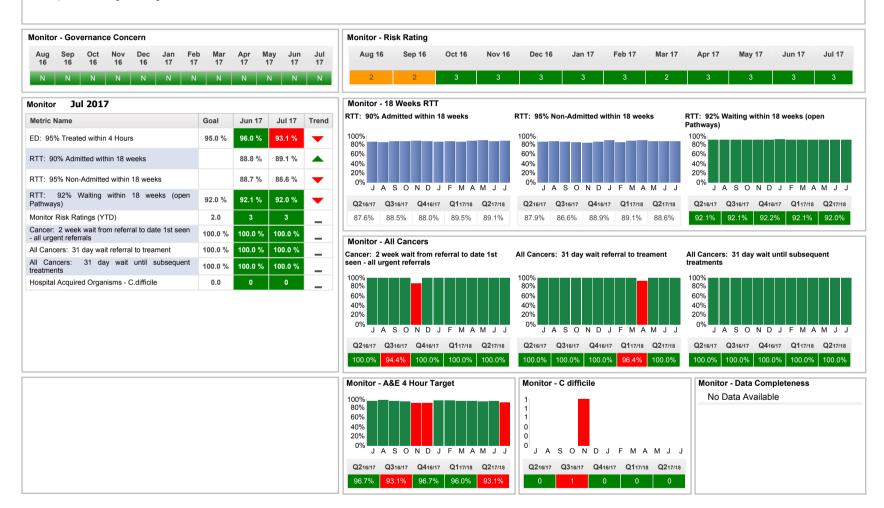

with peak holiday weeks has resulted in staff shortages. This has meant Supervisors are having to undertake Domestic tasks and that has prevented full audits taking place. The standards reported are from the small number of audits that has been undertaken, with greater emphasis on the very high risk areas.









#### Summary

Waits for choice have increased to 10 weeks over during July. A remedial action plan has been produced to manage the waits. This wait has increased due to longterm sickness and maternity leave.







J

J

#### Summary

The Trust is currently rated as Good by CQC and remains registered without conditions. We are compliant with our Provider Licence and at the end of March continue to be placed in segment 2 under the new NHS Improvement Single Oversight Framework.





### Summary

The Trust position on sickness absence increased slightly in the month of July to 5.08%. The number of PDR's completed rose from 48.3% to 69.69% at the end of July. The PDR window closed 31/07/17. Medical Appraisals increased to 79.21%. Mandatory Training compliance dipped slightly to 75.31%, work is continuing on the OLM data cleanse and the roll out of the ESR portal.

### Staff Group Analysis Sickness Absence (rolling 12 Months)

| Staff Group                      | Aug 16 | Sep 16 | Oct 16 | Nov 16 | Dec 16 | Jan 17 | Feb 17 | Mar 17 | Apr 17 | May 17 | Jun 17 | Jul 17 | Last 12 Months |
|----------------------------------|--------|--------|--------|--------|--------|--------|--------|--------|--------|--------|--------|--------|----------------|
| Add Prof Scientific