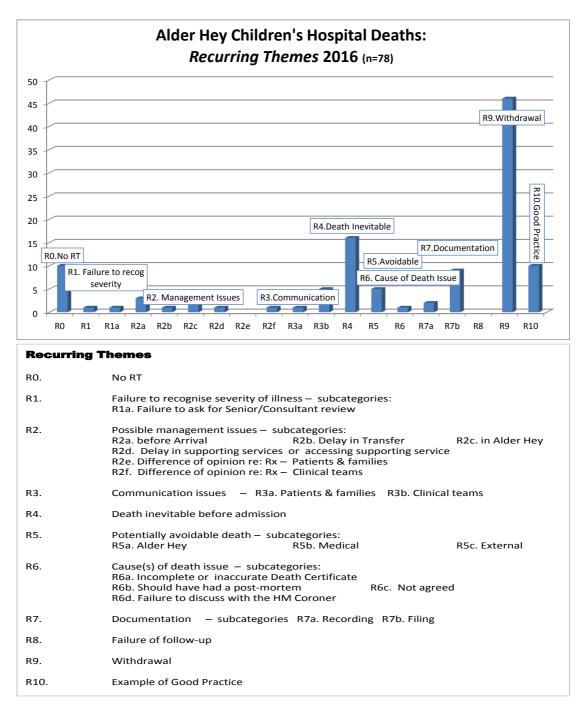

l relevant clinical information is considered in producing a treatment plan. This case was subject to a full Root Cause Analysis
- 3) Ensuring during medical presentations that blood pressure is always recorded
- 4) The Coroner highlighted co-sleeping as an avoidable risk factor for sudden death in infancy. Currently, there is an ongoing Safe Sleep campaign in Merseyside.

### Primary Diagnostic Categories:

The chart below shows the deaths by primary diagnostic/disease category.





The commonest causes for deaths so far in 2016 with only 3 cases outstanding are cardiac conditions (24%), with chronic disease (14%) and congenital conditions 13%. These are as expected as I will explain with the recurrent themes.

The chart below shows the Recurring Themes identified in 2016 HMRG Reviews.



Looking at the figures for the recurring themes the most frequent is withdrawal in 59% of cases. The next highest theme is that death is inevitable prior to admission to AHCH (21%). These are vital to record as despite all possible care being provided there was nothing that could be done for these children and it is a significant number of the deaths. This explains why the cardiac cases are the highest in the primary diagnosis as there are a number of patients that are transferred here as the cardiothoracic centre. They undergo a detailed assessment and some children are found to have conditions which are inoperable but then stay in AHCH for palliative care.

Documentation which was a recurring theme in previous reports has now decreased due to the changes which have been made enabling t