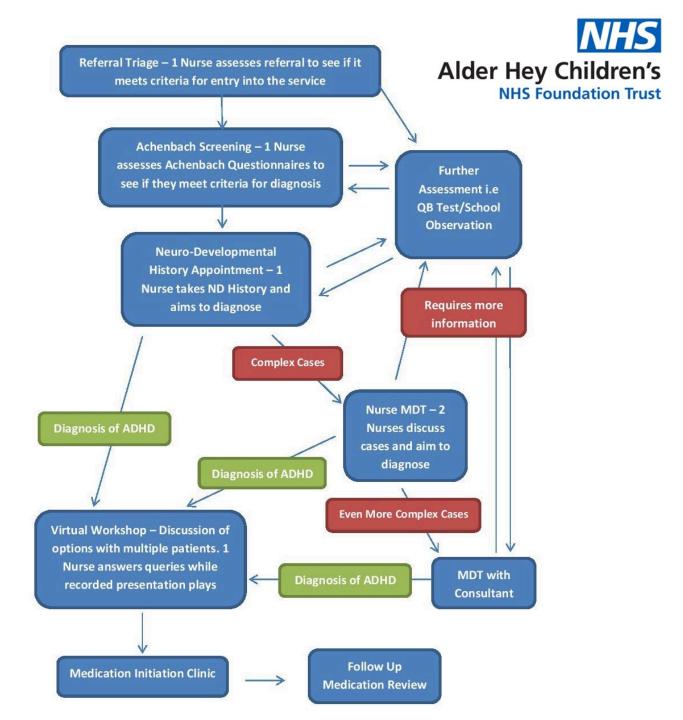

| Name of your organization | Jüder Hey Childreni, Hospital 1015. Faundation Trusi                                                                                                                         |                                                                                                     |                                                                                               |  |  |  |  |  |
|---------------------------|------------------------------------------------------------------------------------------------------------------------------------------------------------------------------|-----------------------------------------------------------------------------------------------------|-----------------------------------------------------------------------------------------------|--|--|--|--|--|
| Questions .               |                                                                                                                                                                              | Answers                                                                                             |                                                                                               |  |  |  |  |  |
|                           | Does your organization samenticities or provide (phone specify) referred, diagnosis or breakment services.<br>for the following?                                             | Tes/ea7                                                                                             | Commission or provide?                                                                        |  |  |  |  |  |
|                           | AID inchildren                                                                                                                                                               | THE                                                                                                 | Provider                                                                                      |  |  |  |  |  |
|                           | ASD tradals                                                                                                                                                                  | Ne                                                                                                  |                                                                                               |  |  |  |  |  |
|                           | ACPD in children                                                                                                                                                             | 104                                                                                                 | Provider                                                                                      |  |  |  |  |  |
| 4                         | ACHO is adults                                                                                                                                                               |                                                                                                     | -                                                                                             |  |  |  |  |  |
|                           |                                                                                                                                                                              |                                                                                                     |                                                                                               |  |  |  |  |  |
|                           | Proce products on overview of the current digital and physical-care polyways, from referral for inscrement to diagnosis and long-term instrument, for each of the following. | Overview of digital care pathway                                                                    | Overview of physical care pathway                                                             |  |  |  |  |  |
|                           | ALD inchildren                                                                                                                                                               | Feste see at Lached 2                                                                               | SE Fallway Franco-Torochart                                                                   |  |  |  |  |  |
|                           | ADD Haddin                                                                                                                                                                   | provide the                                                                                         | able, Ablev Rey Children's NRS Foundation Trust does no<br>probable these services to adults. |  |  |  |  |  |
| 6                         | ACHO is children                                                                                                                                                             | 7000 07 2000                                                                                        | The same of the same of                                                                       |  |  |  |  |  |
| 4                         | JDHD in adults                                                                                                                                                               | Not applicable, Alder Pay Children's NYLP condition Trust does not ground these services to adults. |                                                                                               |  |  |  |  |  |
|                           |                                                                                                                                                                              |                                                                                                     |                                                                                               |  |  |  |  |  |