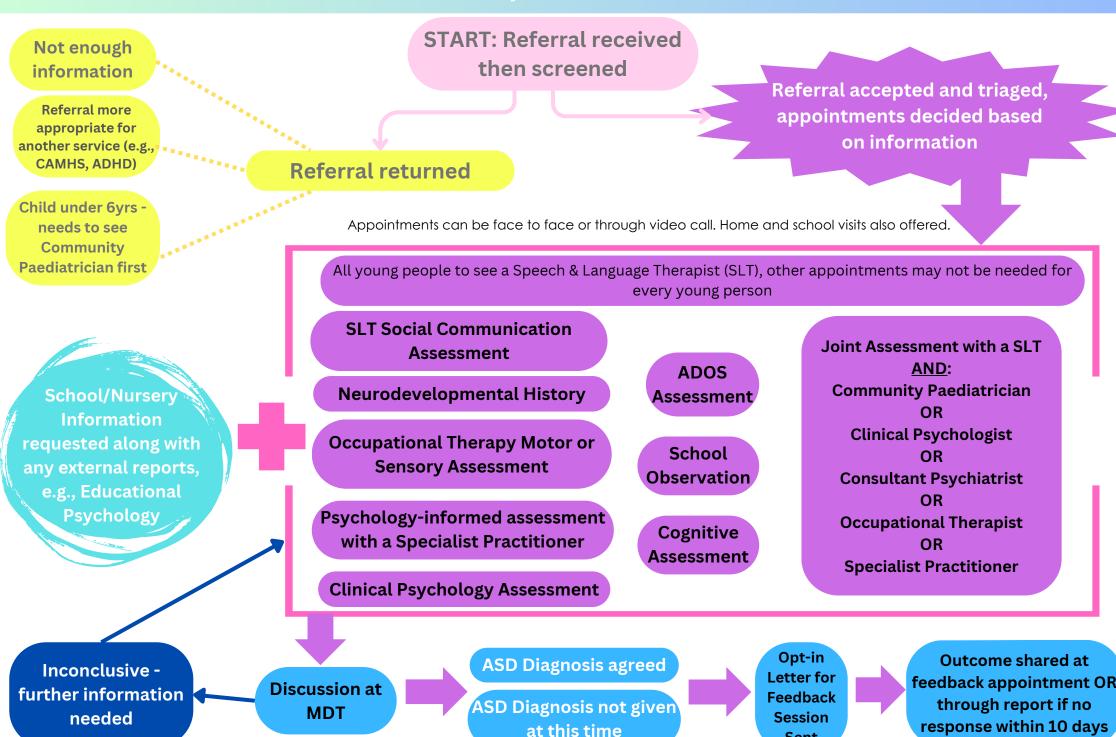

| Name of your organization | Jüder Hey Childreni, Hospital 1015. Faundation Trusi                                                                                                                         |                                                                                                     |                                                                                               |  |  |  |  |  |
|---------------------------|------------------------------------------------------------------------------------------------------------------------------------------------------------------------------|-----------------------------------------------------------------------------------------------------|-----------------------------------------------------------------------------------------------|--|--|--|--|--|
| Questions .               |                                                                                                                                                                              | Answers                                                                                             |                                                                                               |  |  |  |  |  |
|                           | Does your organization samenticities or provide (phone specify) referred, diagnosis or breakment services.<br>for the following?                                             | Tes/ea7                                                                                             | Commission or provide?                                                                        |  |  |  |  |  |
|                           | AID inchildren                                                                                                                                                               | THE                                                                                                 | Provider                                                                                      |  |  |  |  |  |
|                           | ASD tradals                                                                                                                                                                  | Ne                                                                                                  |                                                                                               |  |  |  |  |  |
|                           | ACPD in children                                                                                                                                                             | 104                                                                                                 | Provider                                                                                      |  |  |  |  |  |
| 4                         | ACHO is adults                                                                                                                                                               |                                                                                                     | -                                                                                             |  |  |  |  |  |
|                           |                                                                                                                                                                              |                                                                                                     |                                                                                               |  |  |  |  |  |
|                           | Proce products on overview of the current digital and physical-care polyways, from referral for inscrement to diagnosis and long-term instrument, for each of the following. | Overview of digital care pathway                                                                    | Overview of physical care pathway                                                             |  |  |  |  |  |
|                           | ALD inchildren                                                                                                                                                               | Feste see at Lached 2                                                                               | SE Fallway Franco-Torochart                                                                   |  |  |  |  |  |
|                           | ADD Haddin                                                                                                                                                                   | provide the                                                                                         | able, Ablev Rey Children's NRS Foundation Trust does no<br>probable these services to adults. |  |  |  |  |  |
| 6                         | ACHO is children                                                                                                                                                             | 7000 07 2000                                                                                        | The same of the same of                                                                       |  |  |  |  |  |
| 4                         | JDHD in adults                                                                                                                                                               | Not applicable, Alder Pay Children's NYLP condition Trust does not ground these services to adults. |                                                                                               |  |  |  |  |  |
|                           |                                                                                                                                                                              |                                                                                                     |                                                                                               |  |  |  |  |  |